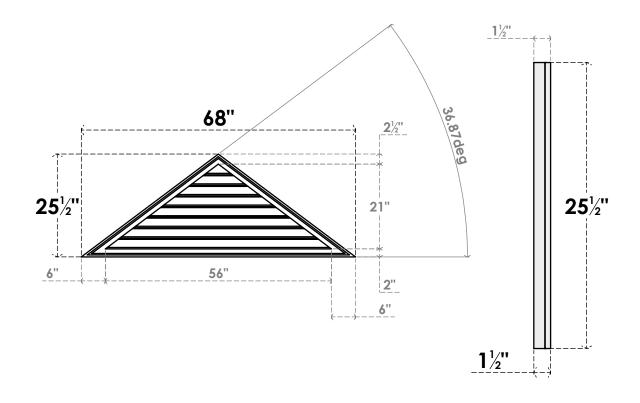

## GVPTR68X2602SF

68"W X 25-1/2"H TRIANGLE SURFACE MOUNT PVC GABLE VENT 9/12 PITCH: FUNCTIONAL, W/ 2"W X 1-1/2"P BRICKMOULD FRAME

**VENTING AREA: 49 SQ IN** LOUVER HEIGHT: 2 5/8"

LOUVER QTY: 8

**FRONT** 

SIDE