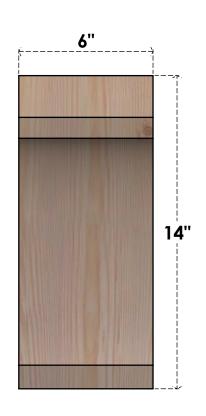

## BRC06X10X14LEC00RDF

6"W X 10"D X 14"H LEGACY ROUGH SAWN BRACE, DOUGLAS FIR

SIDE

**FRONT** 

**EKENA MILLWORK** 2300 WEST MAIN ST. CLARKSVILLE, TX 75426 TOLL FREE: 866-607-0453 WWW.EKENAMILLWORK.COM