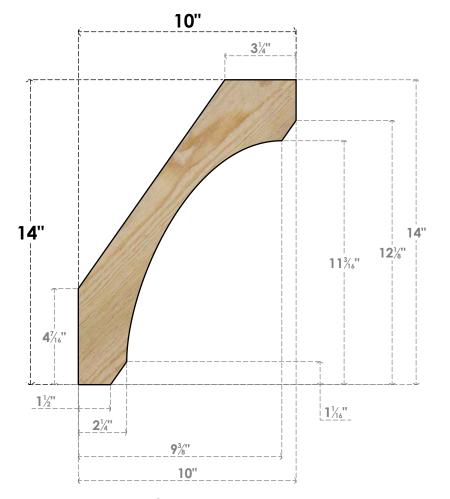

## BRC06X10X14LEC00RDF

6"W X 10"D X 14"H LEGACY ROUGH SAWN BRACE, DOUGLAS FIR

SIDE

**FRONT** 

**EKENA MILLWORK** 2300 WEST MAIN ST. CLARKSVILLE, TX 75426 TOLL FREE: 866-607-0453 WWW.EKENAMILLWORK.COM