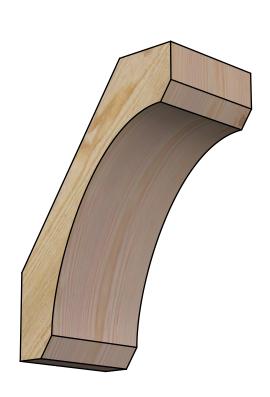

## BRC06X10X14LEC00RDF

6"W X 10"D X 14"H LEGACY ROUGH SAWN BRACE, DOUGLAS FIR

SIDE

**FRONT** 

**EKENA MILLWORK** 2300 WEST MAIN ST. CLARKSVILLE, TX 75426 TOLL FREE: 866-607-0453 WWW.EKENAMILLWORK.COM