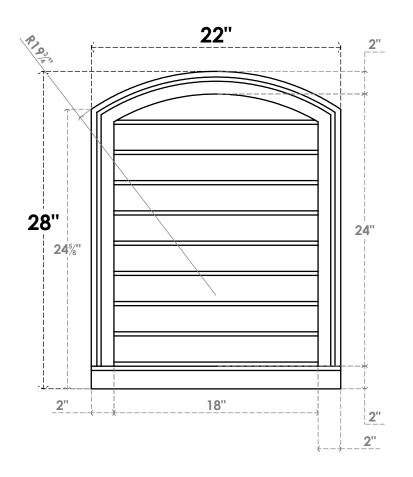

## GVPAR22X2803SN

22"W X 28"H ARCH TOP SURFACE MOUNT PVC GABLE VENT: NON-FUNCTIONAL, W/ 2"W X 2"P **BRICKMOULD SILL FRAME** 

**FRONT** 

SIDE

LOUVER HEIGHT: 2 5/8"

LOUVER QTY: 9

**EKENA MILLWORK** 2300 WEST MAIN ST. CLARKSVILLE, TX 75426 TOLL FREE: 866-607-0453 WWW.EKENAMILLWORK.COM