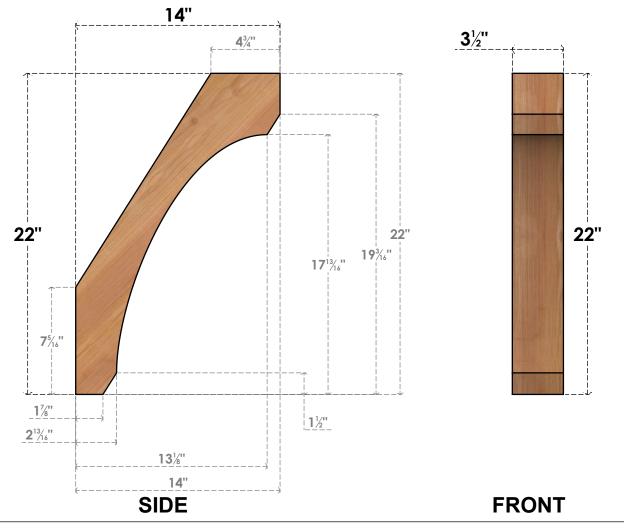

## BRC04X14X22LEC00SWR

3 1/2"W X 14"D X 22"H LEGACY SMOOTH BRACE, WESTERN RED CEDAR

**EKENA MILLWORK** 2300 WEST MAIN ST. CLARKSVILLE, TX 75426 TOLL FREE: 866-607-0453 WWW.EKENAMILLWORK.COM **NOTES** 

1. INSTALLATION TO BE COMPLETED IN ACCORDANCE WITH MANUFACTURER'S SPECIFICATIONS.
2. DRAWING MAY NOT BE TO SCALE