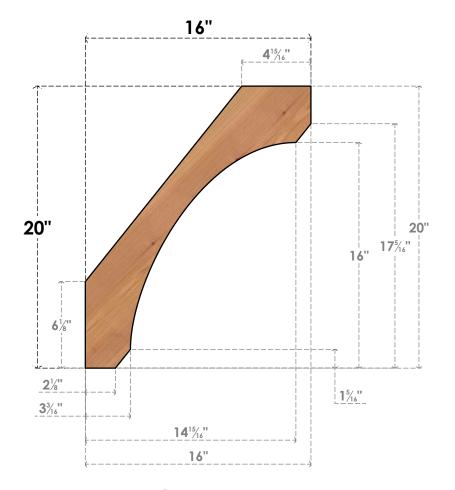

## BRC06X16X20LEC00SWR

5 1/2"W X 16"D X 20"H LEGACY SMOOTH BRACE, WESTERN RED CEDAR

SIDE