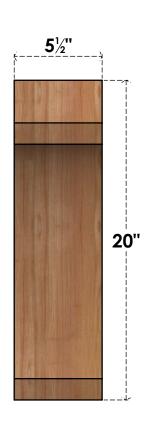

## BRC06X16X20LEC00SWR

5 1/2"W X 16"D X 20"H LEGACY SMOOTH BRACE, WESTERN RED CEDAR

SIDE

## **FRONT**

**EKENA MILLWORK** 2300 WEST MAIN ST. CLARKSVILLE, TX 75426 TOLL FREE: 866-607-0453 WWW.EKENAMILLWORK.COM