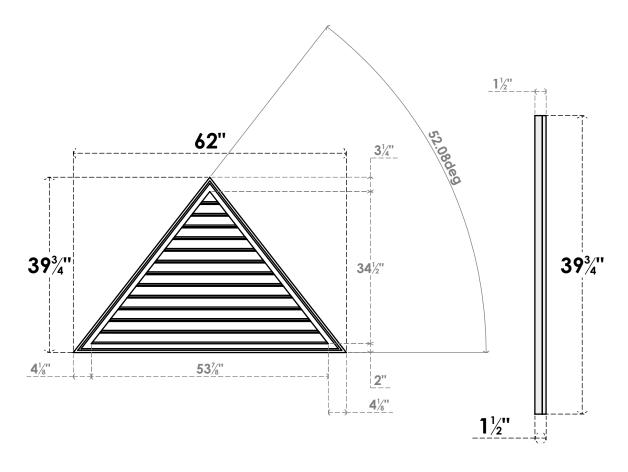

## GVPTR62X1302SF

62"W X 12-7/8"H TRIANGLE SURFACE MOUNT PVC GABLE VENT 5/12 PITCH: FUNCTIONAL, W/ 2"W X 1-1/2"P BRICKMOULD FRAME

**VENTING AREA: 80.72 SQ IN** 

LOUVER HEIGHT: 2 5/8"

LOUVER QTY: 13

**FRONT** 

SIDE

1. INSTALLATION TO BE COMPLETED IN ACCORDANCE WITH MANUFACTURER'S SPECIFICATIONS. 2. DRAWING MAY NOT BE TO SCALE

3. THIS DRAWING IS INTENDED FOR DESIGN AND PLANNING PURPOSES ONLY.

4. ALL INFORMATION CONTAINED HEREIN WAS CURRENT AT THE TIME OF DEVELOPMENT BUT MUST BE REVIEWED AND APPROVED BY THE PRODUCT MANUFACTURER TO BE CONSIDERED ACCURATE.

5. ARCHITECTURAL GRADE PVC PRODUCTS ARE MADE FROM EXPANDED CELLULAR PVC AND COME NATURALLY WHITE BUT MAY BE

**PAINTED** 

EKENA MILLWORK 2300 WEST MAIN ST. CLARKSVILLE, TX 75426 TOLL FREE: 866-607-0453 WWW.EKENAMILLWORK.COM