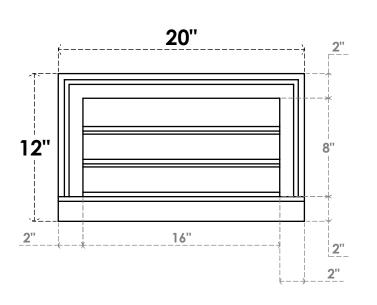

## GVPVE20X1203SF

20"W X 12"H RECTANGLE SURFACE MOUNT PVC GABLE VENT: FUNCTIONAL, W/ 2"W X 2"P **BRICKMOULD SILL FRAME** 

**VENTING AREA: 8 SQ IN** LOUVER HEIGHT: 2 5/8"

LOUVER QTY: 3

**FRONT** 

SIDE

EKENA MILLWORK 2300 WEST MAIN ST. CLARKSVILLE, TX 75426 TOLL FREE: 866-607-0453 WWW.EKENAMILLWORK.COM