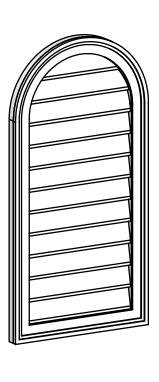

## GVPRT18X3602SN

18"W X 36"H ROUND TOP SURFACE MOUNT PVC GABLE VENT: NON-FUNCTIONAL, W/ 2"W X 1-1/2"P BRICKMOULD FRAME

**FRONT** 

SIDE

LOUVER HEIGHT: 2 5/8"

LOUVER QTY: 12

1. INSTALLATION TO BE COMPLETED IN ACCORDANCE WITH MANUFACTURER'S SPECIFICATIONS. 2. DRAWING MAY NOT BE TO SCALE