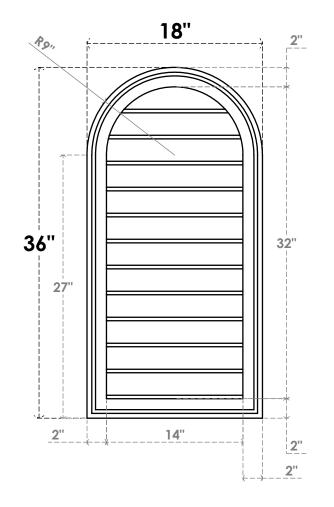

## GVPRT18X3602SN

18"W X 36"H ROUND TOP SURFACE MOUNT PVC GABLE VENT: NON-FUNCTIONAL, W/ 2"W X 1-1/2"P BRICKMOULD FRAME

**FRONT** 

SIDE

LOUVER HEIGHT: 2 5/8"

LOUVER QTY: 12

1. INSTALLATION TO BE COMPLETED IN ACCORDANCE WITH MANUFACTURER'S SPECIFICATIONS. 2. DRAWING MAY NOT BE TO SCALE

3. THIS DRAWING IS INTENDED FOR DESIGN AND PLANNING PURPOSES ONLY.

4. ALL INFORMATION CONTAINED HEREIN WAS CURRENT AT THE TIME OF DEVELOPMENT BUT MUST BE REVIEWED AND APPROVED BY THE PRODUCT MANUFACTURER TO BE CONSIDERED ACCURATE.

5. ARCHITECTURAL GRADE PVC PRODUCTS ARE MADE FROM EXPANDED CELLULAR PVC AND COME NATURALLY WHITE BUT MAY BE

**PAINTED** 

**EKENA MILLWORK** 2300 WEST MAIN ST. CLARKSVILLE, TX 75426 TOLL FREE: 866-607-0453 WWW.EKENAMILLWORK.COM