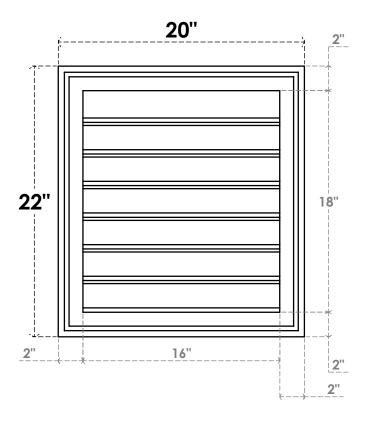

## **GVPVE20X2202SF**

20"W X 22"H RECTANGLE SURFACE MOUNT PVC GABLE VENT: FUNCTIONAL, W/ 2"W X 1-1/2"P **BRICKMOULD FRAME** 

**VENTING AREA: 24 SQ IN** LOUVER HEIGHT: 2 5/8"

LOUVER QTY: 7

**FRONT** 

SIDE

1. INSTALLATION TO BE COMPLETED IN ACCORDANCE WITH MANUFACTURER'S SPECIFICATIONS. 2. DRAWING MAY NOT BE TO SCALE