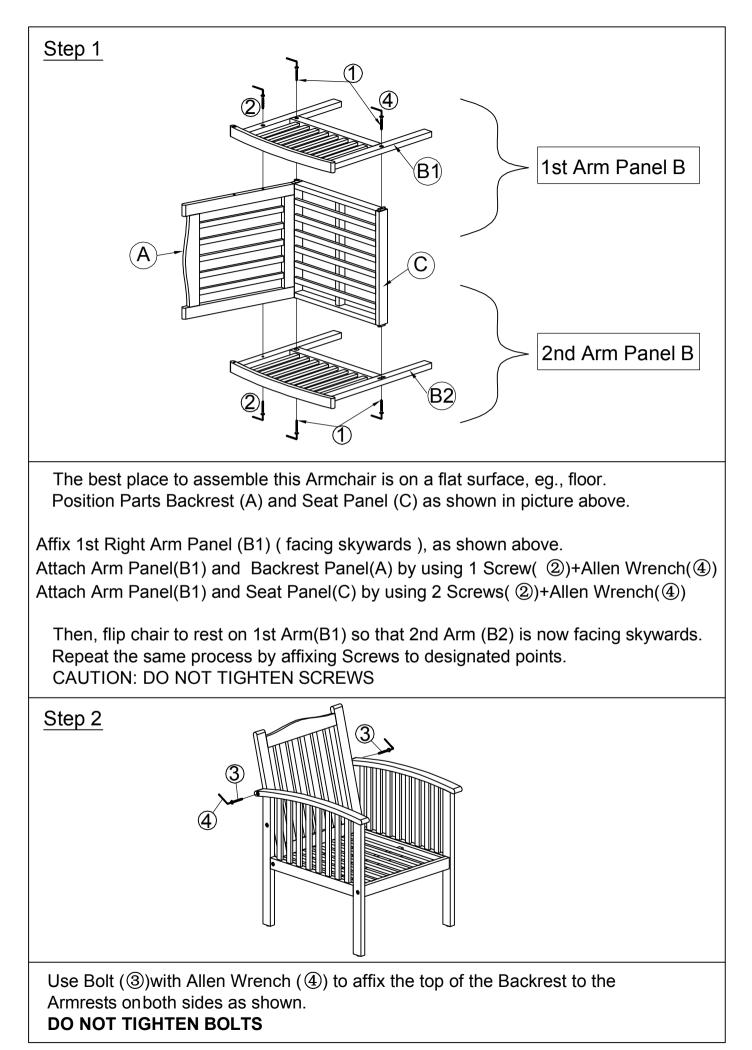

|         | Seat Panel                  | 1   |
| D                                                                                                                                                                                                                                                                |         | Back Cushion                | 1   |
| E                                                                                                                                                                                                                                                                |         | Seat Cushion                | 1   |