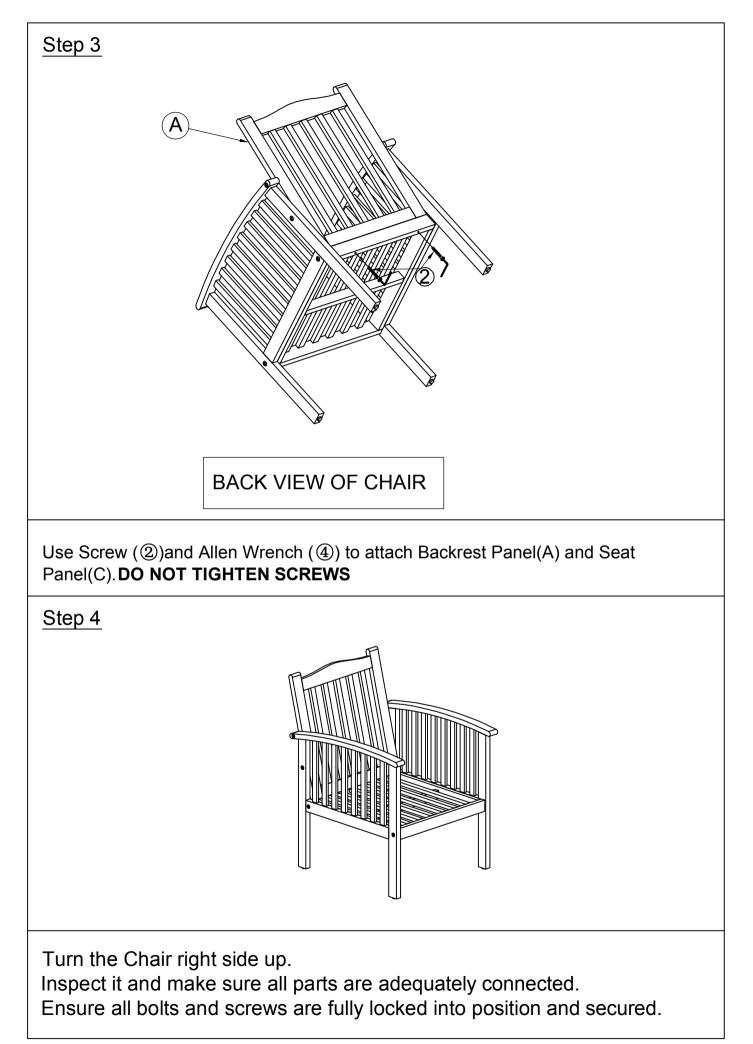

|         | Seat Panel                  | 1   |
| D                                                                                                                                                                                                                                                                |         | Back Cushion                | 1   |
| E                                                                                                                                                                                                                                                                |         | Seat Cushion                | 1   |