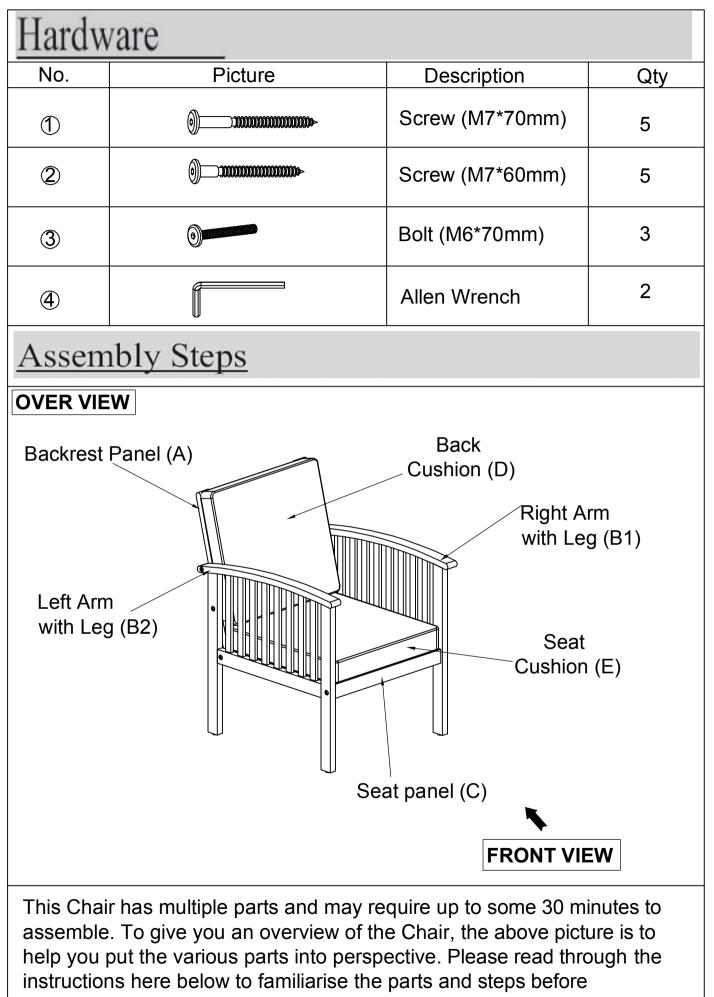

|         | Seat Panel                  | 1   |
| D                                                                                                                                                                                                                                                                |         | Back Cushion                | 1   |
| E                                                                                                                                                                                                                                                                |         | Seat Cushion                | 1   |