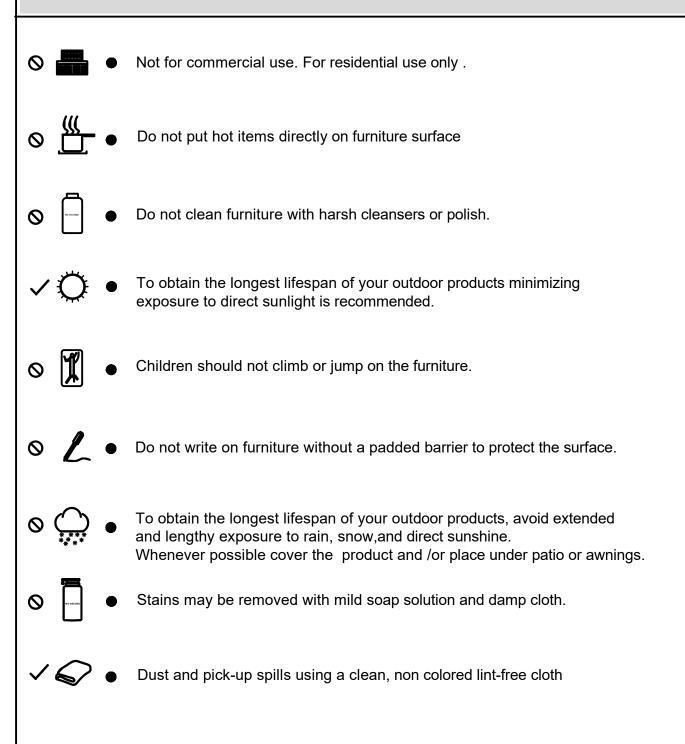

## Care & Maintenance

| Assembly Preparation<br>Before Beginning Assembly:                                                                                                                                                                                                               |         |                             |     |
|------------------------------------------------------------------------------------------------------------------------------------------------------------------------------------------------------------------------------------------------------------------|---------|-----------------------------|-----|
|                                                                                                                                                                                                                                                                  |         |                             |     |
| <ul> <li>Read instruction, cover to cover-</li> <li>Have 2 adults on hand for assembly-</li> <li>Do not assembly on flooring or carpet-</li> <li>Assemble on a clena non- marring surface (packing foam)-</li> <li>Save all packaging until finished-</li> </ul> |         |                             |     |
| Parts List                                                                                                                                                                                                                                                       |         |                             |     |
| No.                                                                                                                                                                                                                                                              | Picture | Description                 | Qty |
| A                                                                                                                                                                                                                                                                |         | Backrest Panel              | 1   |
| B1                                                                                                                                                                                                                                                               |         | Right Arm with Leg<br>Panel | 1   |
| B2                                                                                                                                                                                                                                                               |         | Left Arm with Leg<br>Panel  | 1   |
| С                                                                                                                                                                                                                                                                |         | Seat Panel                  | 1   |
| D                                                                                                                                                                                                                                                                |         | Back Cushion                | 1   |
| E                                                                                                                                                                                                                                                                |         | Seat Cushion                | 1   |