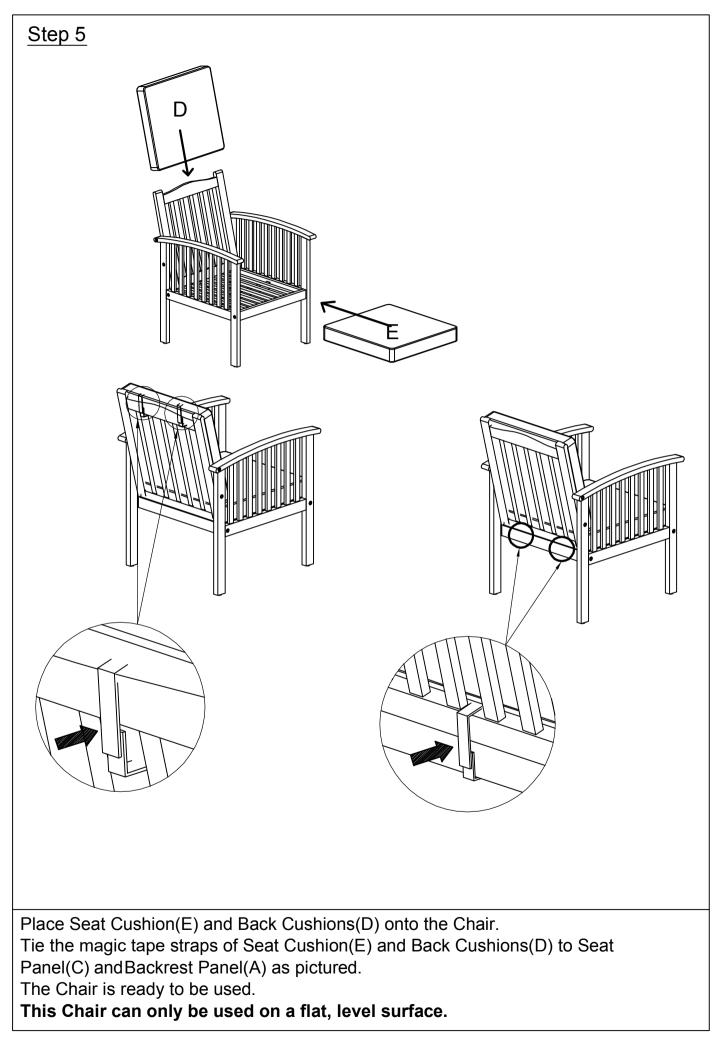

|         | Seat Panel                  | 1   |
| D                                                                                                                                                                                                                                                                |         | Back Cushion                | 1   |
| E                                                                                                                                                                                                                                                                |         | Seat Cushion                | 1   |