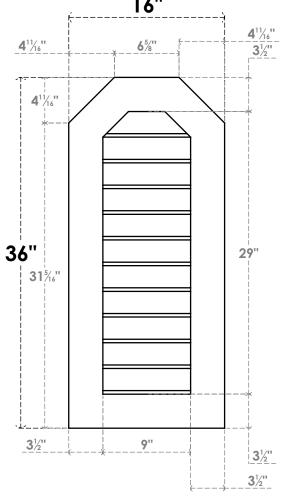

## GVPOT16X3601SN

16"W X 36"H OCTAGONAL TOP SURFACE MOUNT PVC GABLE VENT: NON-FUNCTIONAL, W/ 3-1/2"W X 1"P STANDARD FRAME
16"

LOUVER HEIGHT: 2 5/8"

LOUVER QTY: 11

**FRONT** 

SIDE

EKENA MILLWORK 2300 WEST MAIN ST. CLARKSVILLE, TX 75426 TOLL FREE: 866-607-0453 WWW.EKENAMILLWORK.COM