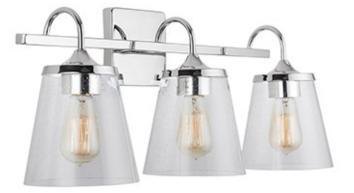

# **3 LIGHT VANITY**

Chrome

Available Finishes: Aged Brass (AD), Brushed Nickel (BN), Chrome (CH), Matte Black (MB)

### DIMENSIONS

Dimensions: 24.25"W x 10.5"H x 9"E Product Weight: 5 lbs. Backplate: 5"W x 5"H x 0.75"E Junction: Ctr/Top: 2.5"; Ctr/Btm: 8"

## LAMPING INFORMATION

Lamping: 3 - 100 Watt E26 Medium No. of Sockets: 3 Max Wattage Per Bulb: 100W Socket Base: E26 Medium Dimmable: Yes Bulbs Included: No Recommended Bulb(s): ST15 UL Rating: Damp

## **GLASS DESCRIPTION**

Clear Seeded Glass Glass Dimensions: 6.25"W X 6.5"H