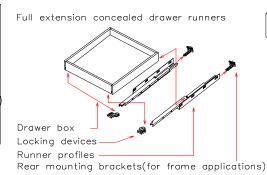

1 1/2" SOFTCLOSE HINGE

STEP 5: Joint the drawer together, then install the drawer guide.

STEP 6: Attach the wood block on the top corner, and put on the adjustable shelf

STEP 7: Fix drawer head on the drawer front and fix door onto the frame and adjust the cover-space