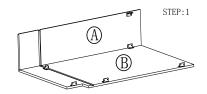

## Getting started:

prepare a protection layer, a screwdriver

STEP 1: Joint side panel with back panel

STEP 2: Joint bottom panel with side panel

STEP 3: Joint side panel with bottom & back panel

STEP 4: Attach frame on and toekick board