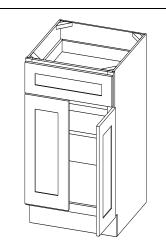

## B24,B27,B30

ASSEMBLY INSTUCTIONS

## Getting started:

prepare a protection layer, a screwdriver

STEP 1: Joint side panel with back panel

STEP 2: Joint bottom panel with side panel

STEP 3: Joint side panel with bottom & back panel

STEP 4: Attach frame on and toekick board

1 1/2" SOFTCLOSE HINGE

STEP 5: Joint the drawer together, then install the drawer guide.

STEP 6: Attach the wood block on the top corner, and put on the adjustable shelf

STEP 7: Fix drawer head on the drawer front and fix door onto the frame and adjust the cover-space



| PARTS LIST |                           |   |  |  |
|------------|---------------------------|---|--|--|
| NO.        | Description QTY           |   |  |  |
| Α          | BACK PANEL 1              |   |  |  |
| В          | SIDE PANEL 2              |   |  |  |
| С          | TOP&BOTTOM PANEL 1        |   |  |  |
| D          | TOE KICK                  | 1 |  |  |
| E          | FACE FRAME 1              |   |  |  |
| F          | DRAWER BOX FRONT AND BACK | 2 |  |  |
| G          | DRAWER BOX SIDE           | 2 |  |  |
| Н          | DRAWER BOX BOTTOM         | 1 |  |  |
| I          | ADJUSTABLE SHELF          | 1 |  |  |
| J          | DRAWER HEAD               | 1 |  |  |
| K          | CABINETS DOOR             | 2 |  |  |

|               |                                   |