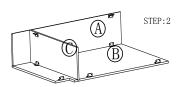

## Getting started:

prepare a protection layer, a screwdriver

STEP 1: Joint side panel with back panel

STEP 2: Joint bottom panel with side panel

STEP 3: Joint side panel with bottom & back panel

STEP 4: Attach frame on and toekick board