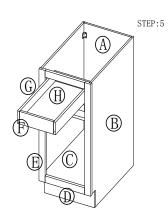

1 1/2" SOFTCLOSE HINGE

STEP 5: Joint the drawer together, then install the drawer guide.

STEP 6: Attach the wood block on the top corner, and put on the adjustable shelf

STEP 7: Fix drawer head on the drawer front and fix door onto the frame and adjust the cover-space

| PARTS LIST |                           |   |  |  |
|------------|---------------------------|---|--|--|
| NO.        | Description QTY           |   |  |  |
| Α          | BACK PANEL 1              |   |  |  |
| В          | SIDE PANEL 2              |   |  |  |
| С          | TOP&BOTTOM PANEL 1        |   |  |  |
| D          | TOE KICK                  | 1 |  |  |
| E          | FACE FRAME 1              |   |  |  |
| F          | DRAWER BOX FRONT AND BACK | 2 |  |  |
| G          | DRAWER BOX SIDE           | 2 |  |  |
| Н          | DRAWER BOX BOTTOM         | 1 |  |  |
| I          | ADJUSTABLE SHELF          | 1 |  |  |
| J          | DRAWER HEAD               | 1 |  |  |
| K          | CABINETS DOOR             | 2 |  |  |