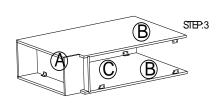

## Getting started:

prepare a protection layer, a screwdriver

STEP 1: Joint side panel with back panel

STEP 2: Joint bottom panel with side panel

STEP 3: Joint side panel with bottom & back panel

STEP 4: Attach frame on and toekick board