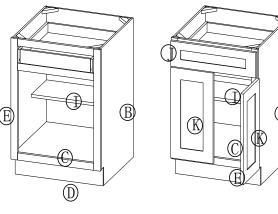

## Getting started:

prepare a protection layer, a screwdriver

STEP 1: Joint side panel with back panel

STEP 2: Joint bottom panel with side panel

STEP 3: Joint side panel with bottom & back panel

STEP 4: Attach frame on and toekick board

1 1/2" SOFTCLOSE HINGE

STEP 5: Joint the drawer together, then install the drawer guide.

STEP 6: Attach the wood block on the top corner, and put on the adjustable shelf

STEP 7: Fix drawer head on the drawer front and fix door onto the frame and adjust the cover-space

| PARTS LIST |                           |   |  |  |
|------------|---------------------------|---|--|--|
| NO.        | Description QTY           |   |  |  |
| Α          | BACK PANEL 1              |   |  |  |
| В          | SIDE PANEL 2              |   |  |  |
| С          | TOP&BOTTOM PANEL 1        |   |  |  |
| D          | TOE KICK                  | 1 |  |  |
| E          | FACE FRAME 1              |   |  |  |
| F          | DRAWER BOX FRONT AND BACK | 2 |  |  |
| G          | DRAWER BOX SIDE           | 2 |  |  |
| Н          | DRAWER BOX BOTTOM         | 1 |  |  |
| I          | ADJUSTABLE SHELF          | 1 |  |  |
| J          | DRAWER HEAD               | 1 |  |  |
| K          | CABINETS DOOR             | 2 |  |  |