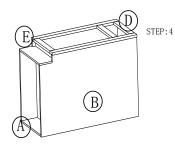

## Getting started:

prepare a protection layer, a screwdriver

STEP 1: Joint side panel with back panel

STEP 2: Joint bottom panel with side panel

STEP 3: Joint side panel with bottom & back panel

STEP 4: Attach frame on and toekick board