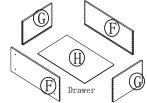

1 1/2" SOFTCLOSE HINGE

STEP 5: Joint the drawer together, then install the drawer guide.

STEP 6: Attach the wood block on the top corner, and put on the adjustable shelf

STEP 7: Fix drawer head on the drawer front and fix door onto the frame and adjust the cover-space

| PARTS LIST |                           |   |  |  |
|------------|---------------------------|---|--|--|
| NO.        | Description QTY           |   |  |  |
| Α          | BACK PANEL 1              |   |  |  |
| В          | SIDE PANEL 2              |   |  |  |
| С          | TOP&BOTTOM PANEL 1        |   |  |  |
| D          | TOE KICK                  | 1 |  |  |
| E          | FACE FRAME 1              |   |  |  |
| F          | DRAWER BOX FRONT AND BACK | 2 |  |  |
| G          | DRAWER BOX SIDE           | 2 |  |  |
| Н          | DRAWER BOX BOTTOM         | 1 |  |  |
| I          | ADJUSTABLE SHELF          | 1 |  |  |
| J          | DRAWER HEAD               | 1 |  |  |
| K          | CABINETS DOOR             | 2 |  |  |