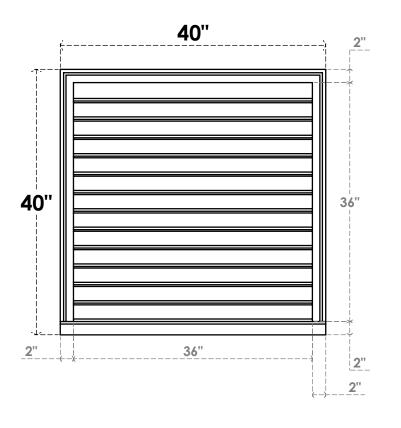

## GVPVE40X4003SF

40"W X 40"H RECTANGLE SURFACE MOUNT PVC GABLE VENT: FUNCTIONAL, W/ 2"W X 2"P **BRICKMOULD SILL FRAME** 

**VENTING AREA: 108 SQ IN** LOUVER HEIGHT: 2 3/4"

LOUVER QTY: 13

**FRONT** 

SIDE

EKENA MILLWORK 2300 WEST MAIN ST. CLARKSVILLE, TX 75426 TOLL FREE: 866-607-0453 WWW.EKENAMILLWORK.COM