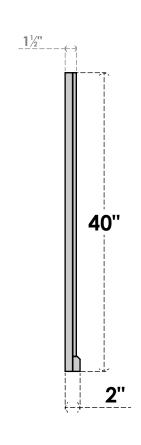

## GVPVE40X4003SF

40"W X 40"H RECTANGLE SURFACE MOUNT PVC GABLE VENT: FUNCTIONAL, W/ 2"W X 2"P **BRICKMOULD SILL FRAME** 

**VENTING AREA: 108 SQ IN** LOUVER HEIGHT: 2 3/4"

LOUVER QTY: 13

**FRONT** 

SIDE

EKENA MILLWORK 2300 WEST MAIN ST. CLARKSVILLE, TX 75426 TOLL FREE: 866-607-0453 WWW.EKENAMILLWORK.COM