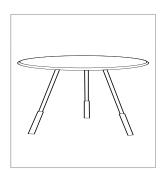

Estimated Assembly Time: 5 minutes.

Step 1 Screw Base legs (B) to top (A) tray

Step 2 Final Product