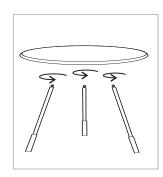

Estimated Assembly Time: 5 minutes.

Step 1 Screw Base legs (B) to top (A) tray

Step 2 Final Product