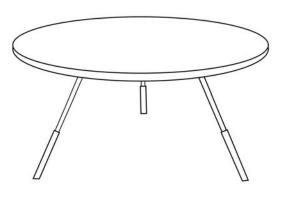

Piece Description Picture Quantity

A Top X1

B Base Legs

Product Dimensions: 29"L \* 29" W \* 14.6" H

Estimated Assembly Time: 5 minutes.

Step 1 Screw Base legs (B) to top (A) tray

Step 2 Final Product