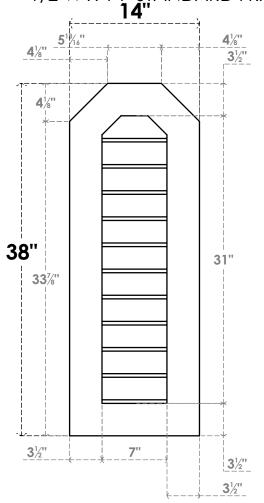

## GVPOT14X3801SN

14"W X 38"H OCTAGONAL TOP SURFACE MOUNT PVC GABLE VENT: NON-FUNCTIONAL, W/ 3-1/2"W X 1"P STANDARD FRAME

LOUVER HEIGHT: 2 7/8"

LOUVER QTY: 11

**FRONT** 

**NOTES** 

SIDE

EKENA MILLWORK 2300 WEST MAIN ST. CLARKSVILLE, TX 75426 TOLL FREE: 866-607-0453 WWW.EKENAMILLWORK.COM