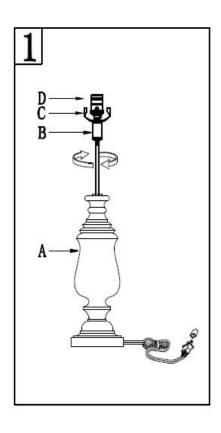

## **Part List and Hardware List**

| PIECE | DESCRIPTION | PICTURE     | QUANTITY | PIECE | DESCRIPTION | PICTURE                                                                                                                                                                                                                                                                                                                                                                                                                                                                                                                                                                                                                                                                                                                                                                                                                                                                                                                                                                                                                                                                                                                                                                                                                                                                                                                                                                                                                                                                                                                                                                                                                                                                                                                                                                                                                                                                                                                                                                                                                                                                                                                        | QUANTITY |
|-------|-------------|-------------|----------|-------|-------------|--------------------------------------------------------------------------------------------------------------------------------------------------------------------------------------------------------------------------------------------------------------------------------------------------------------------------------------------------------------------------------------------------------------------------------------------------------------------------------------------------------------------------------------------------------------------------------------------------------------------------------------------------------------------------------------------------------------------------------------------------------------------------------------------------------------------------------------------------------------------------------------------------------------------------------------------------------------------------------------------------------------------------------------------------------------------------------------------------------------------------------------------------------------------------------------------------------------------------------------------------------------------------------------------------------------------------------------------------------------------------------------------------------------------------------------------------------------------------------------------------------------------------------------------------------------------------------------------------------------------------------------------------------------------------------------------------------------------------------------------------------------------------------------------------------------------------------------------------------------------------------------------------------------------------------------------------------------------------------------------------------------------------------------------------------------------------------------------------------------------------------|----------|
| А     | Lamp base   |             | 1X       | E     | Harp        |                                                                                                                                                                                                                                                                                                                                                                                                                                                                                                                                                                                                                                                                                                                                                                                                                                                                                                                                                                                                                                                                                                                                                                                                                                                                                                                                                                                                                                                                                                                                                                                                                                                                                                                                                                                                                                                                                                                                                                                                                                                                                                                                | 1X       |
| В     | Neck        |             | 1X       | F     | Shade       |                                                                                                                                                                                                                                                                                                                                                                                                                                                                                                                                                                                                                                                                                                                                                                                                                                                                                                                                                                                                                                                                                                                                                                                                                                                                                                                                                                                                                                                                                                                                                                                                                                                                                                                                                                                                                                                                                                                                                                                                                                                                                                                                | 1X       |
| С     | Saddle      |             | 1X       | G     | Finial      | P                                                                                                                                                                                                                                                                                                                                                                                                                                                                                                                                                                                                                                                                                                                                                                                                                                                                                                                                                                                                                                                                                                                                                                                                                                                                                                                                                                                                                                                                                                                                                                                                                                                                                                                                                                                                                                                                                                                                                                                                                                                                                                                              | 1X       |
| D     | Socket      | Dan Barrell | 1X       | Н     | Bulb        | Will de la constant d | 1X       |

# PLEASE USE ON/OFF TYPE"A" BULB MAX 100-WATT OR CFL BULB MAX 23-WATT OR LED BULB MAX 12-WATT THERE IS LED 9-WATT BULB IN THE BOX

Step 1
Pull power cord to connect the Neck (B) to the Base (A).
Screw the Neck (B) onto the Lamp base (A)
Be careful not to twist the power cord and tighten securely