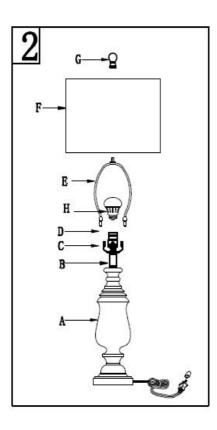

## **Part List and Hardware List**

| PIECE | DESCRIPTION | PICTURE     | QUANTITY | PIECE | DESCRIPTION | PICTURE                                                                                                                                                                                                                                                                                                                                                                                                                                                                                                                                                                                                                                                                                                                                                                                                                                                                                                                                                                                                                                                                                                                                                                                                                                                                                                                                                                                                                                                                                                                                                                                                                                                                                                                                                                                                                                                                                                                                                                                                                                                                                                                        | QUANTITY |
|-------|-------------|-------------|----------|-------|-------------|--------------------------------------------------------------------------------------------------------------------------------------------------------------------------------------------------------------------------------------------------------------------------------------------------------------------------------------------------------------------------------------------------------------------------------------------------------------------------------------------------------------------------------------------------------------------------------------------------------------------------------------------------------------------------------------------------------------------------------------------------------------------------------------------------------------------------------------------------------------------------------------------------------------------------------------------------------------------------------------------------------------------------------------------------------------------------------------------------------------------------------------------------------------------------------------------------------------------------------------------------------------------------------------------------------------------------------------------------------------------------------------------------------------------------------------------------------------------------------------------------------------------------------------------------------------------------------------------------------------------------------------------------------------------------------------------------------------------------------------------------------------------------------------------------------------------------------------------------------------------------------------------------------------------------------------------------------------------------------------------------------------------------------------------------------------------------------------------------------------------------------|----------|
| А     | Lamp base   |             | 1X       | E     | Harp        |                                                                                                                                                                                                                                                                                                                                                                                                                                                                                                                                                                                                                                                                                                                                                                                                                                                                                                                                                                                                                                                                                                                                                                                                                                                                                                                                                                                                                                                                                                                                                                                                                                                                                                                                                                                                                                                                                                                                                                                                                                                                                                                                | 1X       |
| В     | Neck        |             | 1X       | F     | Shade       |                                                                                                                                                                                                                                                                                                                                                                                                                                                                                                                                                                                                                                                                                                                                                                                                                                                                                                                                                                                                                                                                                                                                                                                                                                                                                                                                                                                                                                                                                                                                                                                                                                                                                                                                                                                                                                                                                                                                                                                                                                                                                                                                | 1X       |
| С     | Saddle      |             | 1X       | G     | Finial      | P                                                                                                                                                                                                                                                                                                                                                                                                                                                                                                                                                                                                                                                                                                                                                                                                                                                                                                                                                                                                                                                                                                                                                                                                                                                                                                                                                                                                                                                                                                                                                                                                                                                                                                                                                                                                                                                                                                                                                                                                                                                                                                                              | 1X       |
| D     | Socket      | Dan Barrell | 1X       | Н     | Bulb        | Will de la constant d | 1X       |

Step 2
Insert the Harp (E) into the Saddle (C).
Put the shade(F) on the Harp(E), then tighten the Finial (G)into the Harp (E)
Insert the bulb(H) into the socket(D).

Step 3
Put the light on a level surface to check if everything is stable.