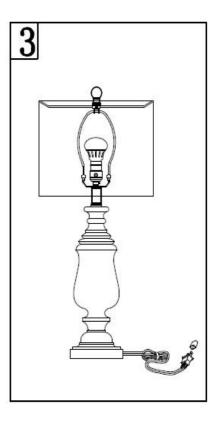

Step 2
Insert the Harp (E) into the Saddle (C).
Put the shade(F) on the Harp(E), then tighten the Finial (G)into the Harp (E)
Insert the bulb(H) into the socket(D).

Step 3
Put the light on a level surface to check if everything is stable.

# **ENJOY YOUR LAMP**