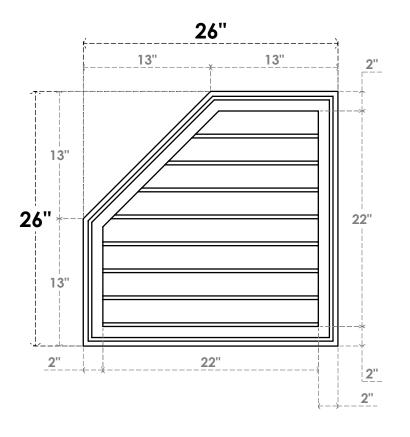

## GVPOL26X2602SN

26"W X 26"H HALF OCTAGON TOP LEFT SURFACE MOUNT PVC GABLE VENT: NON-FUNCTIONAL, W/ 2"W X 1-1/2"P BRICKMOULD FRAME

**FRONT** 

SIDE

LOUVER HEIGHT: 2 3/4" LOUVER QTY: 8

EKENA MILLWORK 2300 WEST MAIN ST. CLARKSVILLE, TX 75426 TOLL FREE: 866-607-0453 WWW.EKENAMILLWORK.COM