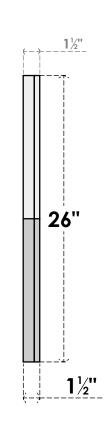

## GVPOL26X2602SN

26"W X 26"H HALF OCTAGON TOP LEFT SURFACE MOUNT PVC GABLE VENT: NON-FUNCTIONAL, W/ 2"W X 1-1/2"P BRICKMOULD FRAME

**FRONT** 

SIDE

LOUVER HEIGHT: 2 3/4" LOUVER QTY: 8

EKENA MILLWORK 2300 WEST MAIN ST. CLARKSVILLE, TX 75426 TOLL FREE: 866-607-0453 WWW.EKENAMILLWORK.COM