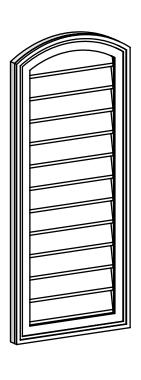

## GVPAR16X3802SN

16"W X 38"H ARCH TOP SURFACE MOUNT PVC GABLE VENT: NON-FUNCTIONAL, W/ 2"W X 1-1/2"P **BRICKMOULD FRAME** 

**FRONT** 

SIDE

LOUVER HEIGHT: 2 7/8"

LOUVER QTY: 12

**EKENA MILLWORK** 2300 WEST MAIN ST. CLARKSVILLE, TX 75426 TOLL FREE: 866-607-0453 WWW.EKENAMILLWORK.COM