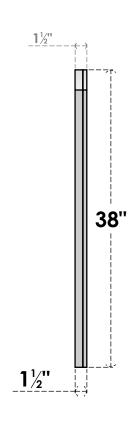

## GVPAR16X3802SN

16"W X 38"H ARCH TOP SURFACE MOUNT PVC GABLE VENT: NON-FUNCTIONAL, W/ 2"W X 1-1/2"P **BRICKMOULD FRAME** 

**FRONT** 

SIDE

LOUVER HEIGHT: 2 7/8"

LOUVER QTY: 12

**EKENA MILLWORK** 2300 WEST MAIN ST. CLARKSVILLE, TX 75426 TOLL FREE: 866-607-0453 WWW.EKENAMILLWORK.COM