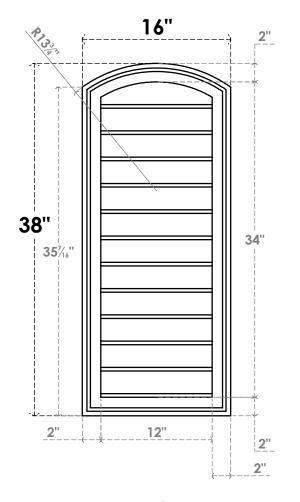

## GVPAR16X3802SN

16"W X 38"H ARCH TOP SURFACE MOUNT PVC GABLE VENT: NON-FUNCTIONAL, W/ 2"W X 1-1/2"P **BRICKMOULD FRAME** 

**FRONT** 

SIDE

LOUVER HEIGHT: 2 7/8"

LOUVER QTY: 12

**EKENA MILLWORK** 2300 WEST MAIN ST. CLARKSVILLE, TX 75426 TOLL FREE: 866-607-0453 WWW.EKENAMILLWORK.COM