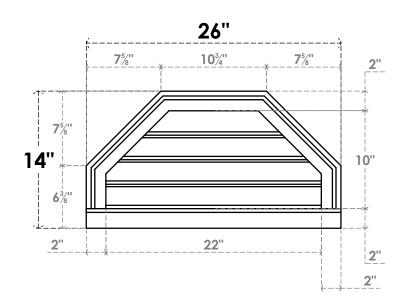

## GVPOT26X1403SF

26"W X 14"H OCTAGONAL TOP SURFACE MOUNT PVC GABLE VENT: FUNCTIONAL, W/ 2"W X 2"P BRICKMOULD SILL FRAME

VENTING AREA: 13.81 SQ IN LOUVER HEIGHT: 2 1/2" LOUVER QTY: 4

## FRONT