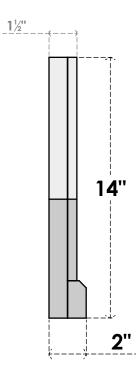

## GVPOT26X1403SF

26"W X 14"H OCTAGONAL TOP SURFACE MOUNT PVC GABLE VENT: FUNCTIONAL, W/ 2"W X 2"P BRICKMOULD SILL FRAME

VENTING AREA: 13.81 SQ IN LOUVER HEIGHT: 2 1/2" LOUVER QTY: 4

## SIDE

WORK

NOTES 1. INSTALLATION TO BE COMPLETED IN ACCORDANCE WITH MANUFACTURER'S SPECIFICATIONS. 2. DRAWING MAY NOT BE TO SCALE

THIS DRAWING IS INTENDED FOR DESIGN AND PLANNING PURPOSES ONLY.
ALL INFORMATION CONTAINED HEREIN WAS CURRENT AT THE TIME OF DEVELOPMENT BUT MUST BE REVIEWED AND APPROVED BY THE PRODUCT MANUFACTURER TO BE CONSIDERED ACCURATE.
ARCHITECTURAL GRADE PVC PRODUCTS ARE MADE FROM EXPANDED CELLULAR PVC AND COME NATURALLY WHITE BUT MAY BE