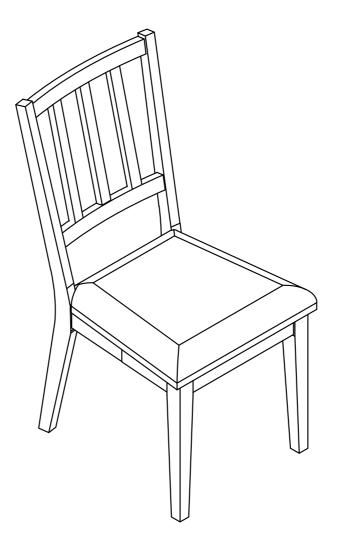

# ASSEMBLY INSTRUCTION ITEM: N715P206947

**DINING CHAIR** 

MADE IN VIETNAM

PAGE 1 OF 5

## COMPLETE

MADE IN VIETNAM

PAGE 5 OF 5