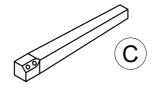

#### Care and maintenance:

Only clean using a damp cloth and mild detergent, do no use bleach or abrasive cleaners.

| PART AND HARDWARE LIST      |                                                      |
|-----------------------------|------------------------------------------------------|
| Part List For One           | Hardware List For One                                |
| A                           | ① ②1/4" x 75mm                                       |
| CHAIR BACK (1 pc)           | BOLT (4 pcs)                                         |
| B                           | ② (4) (2) (3) (4) (4) (4) (4) (4) (4) (4) (4) (4) (4 |
| SEAT (1 pc)                 | BOLT (4 pcs)                                         |
| C                           |                                                      |
|                             | Ø1/4" x 38mm                                         |
| LEG (2 pcs)                 | BOLT (2 pcs)                                         |
|                             | 4                                                    |
|                             | Ø1/4" x 19mm                                         |
|                             | FLAT WASHER (10 pcs)                                 |
|                             | 5                                                    |
|                             | Ø1/4" x 13mm                                         |
|                             | LOCK WASHER (10 pcs)                                 |
|                             | 6                                                    |
|                             | M4 x 60mm                                            |
|                             | ALLEN KEY (1 pc)                                     |
|                             |                                                      |
| MADE IN VIETNAM PAGE 3 OF 5 |                                                      |