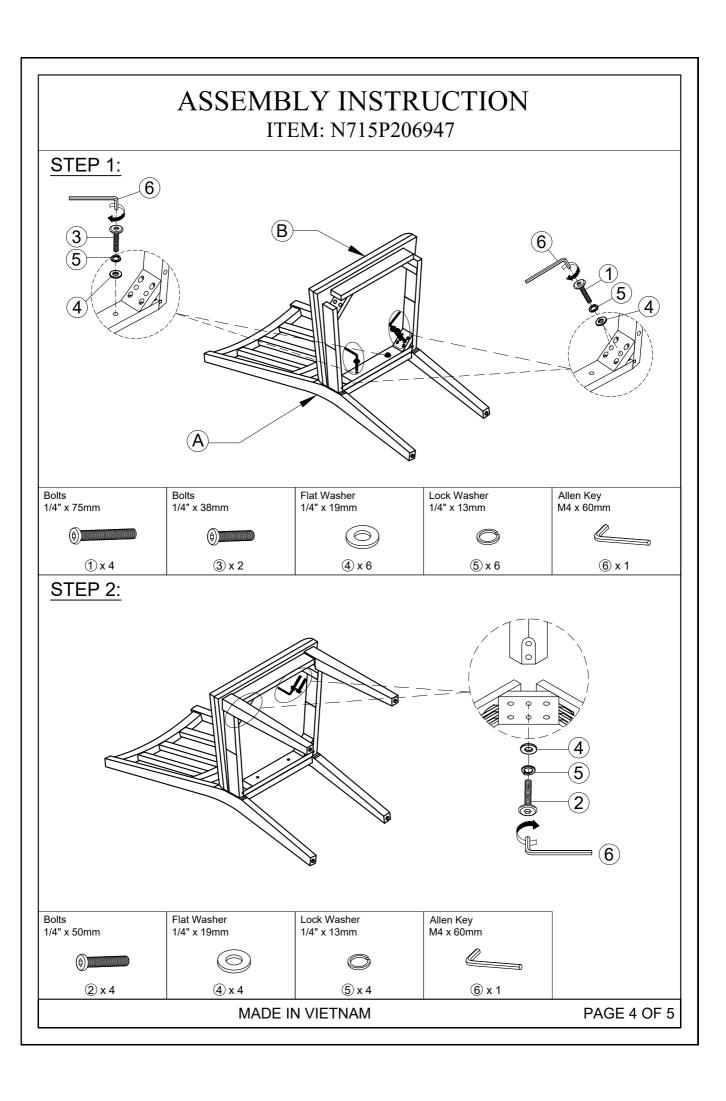

|
|                             | FLAT WASHER (10 pcs)                                 |
|                             | 5                                                    |
|                             | Ø1/4" x 13mm                                         |
|                             | LOCK WASHER (10 pcs)                                 |
|                             | 6                                                    |
|                             | M4 x 60mm                                            |
|                             | ALLEN KEY (1 pc)                                     |
|                             |                                                      |
| MADE IN VIETNAM PAGE 3 OF 5 |                                                      |



# ASSEMBLY INSTRUCTION

ITEM: N715P206947

## COMPLETE



MADE IN VIETNAM

PAGE 5 OF 5