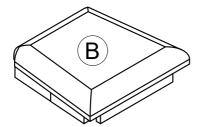

#### Care and maintenance:

Only clean using a damp cloth and mild detergent, do no use bleach or abrasive cleaners.

| PART AND HARDWARE LIST      |                                                      |
|-----------------------------|------------------------------------------------------|
| Part List For One           | Hardware List For One                                |
| A                           | ① ②1/4" x 75mm                                       |
| CHAIR BACK (1 pc)           | BOLT (4 pcs)                                         |
| B                           | ② (4) (2) (3) (4) (4) (4) (4) (4) (4) (4) (4) (4) (4 |
| SEAT (1 pc)                 | BOLT (4 pcs)                                         |
| C                           |                                                      |
|                             | Ø1/4" x 38mm                                         |
| LEG (2 pcs)                 | BOLT (2 pcs)                                         |
|                             | 4                                                    |
|                             | Ø1/4" x 19mm                                         |
|                             | FLAT WASHER (10 pcs)                                 |
|                             | 5                                                    |
|                             | Ø1/4" x 13mm                                         |
|                             | LOCK WASHER (10 pcs)                                 |
|                             | 6                                                    |
|                             | M4 x 60mm                                            |
|                             | ALLEN KEY (1 pc)                                     |
|                             |                                                      |
| MADE IN VIETNAM PAGE 3 OF 5 |                                                      |