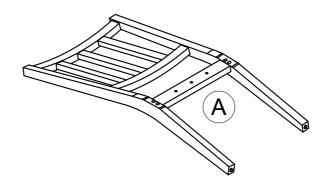

#### Care and maintenance:

Only clean using a damp cloth and mild detergent, do no use bleach or abrasive cleaners.

| PART AND HARDWARE LIST      |                                                      |
|-----------------------------|------------------------------------------------------|
| Part List For One           | Hardware List For One                                |
| A                           | ① ②1/4" x 75mm                                       |
| CHAIR BACK (1 pc)           | BOLT (4 pcs)                                         |
| B                           | ② (4) (2) (3) (4) (4) (4) (4) (4) (4) (4) (4) (4) (4 |
| SEAT (1 pc)                 | BOLT (4 pcs)                                         |
| C                           |                                                      |
|                             | Ø1/4" x 38mm                                         |
| LEG (2 pcs)                 | BOLT (2 pcs)                                         |
|                             | 4                                                    |
|                             | Ø1/4" x 19mm                                         |
|                             | FLAT WASHER (10 pcs)                                 |
|                             | 5                                                    |
|                             | Ø1/4" x 13mm                                         |
|                             | LOCK WASHER (10 pcs)                                 |
|                             | 6                                                    |
|                             | M4 x 60mm                                            |
|                             | ALLEN KEY (1 pc)                                     |
|                             |                                                      |
| MADE IN VIETNAM PAGE 3 OF 5 |                                                      |