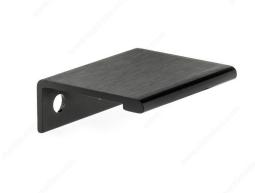

## Contemporary Aluminum Edge Pull - 9898

Contemporary metal edge pull by Richelieu. Ideal for giving your kitchen or bathroom that modern urban look.

Product number BP989833990

Center to Center 1 5/16 in\*

Finish Brushed Black

Length - Overall Dimensions 1 31/32 in\*

Screw/Nail Wood Screw (Included)

Packaging format Bag

## **TECHNICAL SPECIFICATIONS**

| Product number                  | BP989833990            |
|---------------------------------|------------------------|
| Pulls and Knobs Style           | Contemporary           |
| Туре                            | Edge pulls             |
| Material                        | Aluminum               |
| Projection - Overall Dimensions | 1 21/32 in*            |
| Width - Overall Dimensions      | 1 21/32 in*            |
| Our Divisions                   | Richelieu              |
| Color Group                     | Black Group            |
| Finish Number                   | 990                    |
| Suggested Price                 | From \$5.00 to \$10.00 |