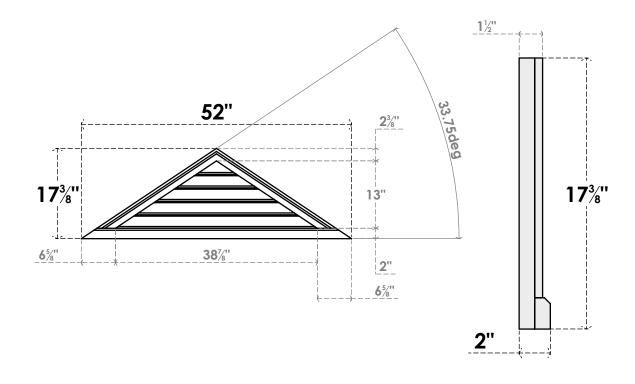

## GVPTR52X1703SF

52"W X 17-3/8"H TRIANGLE SURFACE MOUNT PVC GABLE VENT 8/12 PITCH: FUNCTIONAL, W/ 2"W X 2"P BRICKMOULD SILL FRAME

**VENTING AREA: 19.41 SQ IN** 

LOUVER HEIGHT: 2 5/8"

LOUVER QTY: 5

**FRONT** 

SIDE

1. INSTALLATION TO BE COMPLETED IN ACCORDANCE WITH MANUFACTURER'S SPECIFICATIONS. 2. DRAWING MAY NOT BE TO SCALE

3. THIS DRAWING IS INTENDED FOR DESIGN AND PLANNING PURPOSES ONLY.

4. ALL INFORMATION CONTAINED HEREIN WAS CURRENT AT THE TIME OF DEVELOPMENT BUT MUST BE REVIEWED AND APPROVED BY THE PRODUCT MANUFACTURER TO BE CONSIDERED ACCURATE.