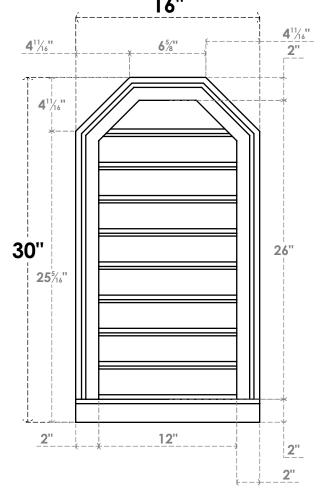

## GVPOT16X3003SF

16"W X 30"H OCTAGONAL TOP SURFACE MOUNT PVC GABLE VENT: FUNCTIONAL, W/ 2"W X 2"P BRICKMOULD SILL FRAME 16"

**VENTING AREA: 23.69 SQ IN** 

LOUVER HEIGHT: 2 7/8"

LOUVER QTY: 9

**FRONT** 

SIDE