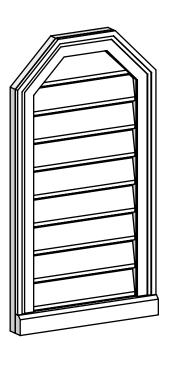

## GVPOT16X3003SF

16"W X 30"H OCTAGONAL TOP SURFACE MOUNT PVC GABLE VENT: FUNCTIONAL, W/ 2"W X 2"P BRICKMOULD SILL FRAME 16"

**VENTING AREA: 23.69 SQ IN** 

LOUVER HEIGHT: 2 7/8"

LOUVER QTY: 9

**FRONT** 

SIDE