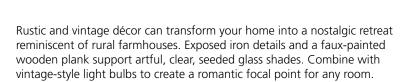

| DATE:    | TYPE: |
|----------|-------|
| NAME:    |       |
| PROJECT: |       |

Incandescent

- Rustic and vintage lighting that transforms a home into a nostalgic retreat.
- A faux-painted wooden plank support artful clear, seeded glass shades
- Design reminiscent of rural farmhouses
- Exposed iron details.
- Antique Bronze finish.
- Combine with vintage-style light bulbs to create a romantic focal point to any room