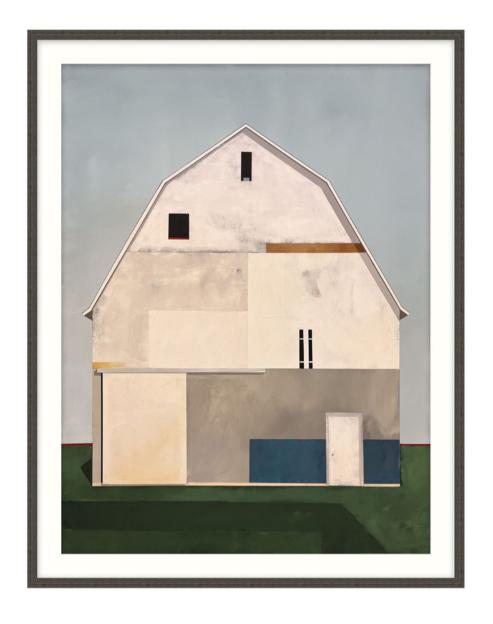

## **Rustic Reverie 1**

D2777S55528-4700

Rustic Reverie 1 captures a nostalgic spirit by offering the iconic Americana façade—the Barn. Here, a large barn fills the flat picture plane surface with a structure of geometric shapes that build onto each other to form the whole. Line plays a distinct role by outlining the patchwork shapes while the color palette underscores the weather-worn tone of the work. Line and a color palette in smoke grey, steel blue, ivory, and creamy white combine to give the work a three-dimensional effect. Part of the carefully curated ART by TA Collection. Rustic Reverie 1 embodies the essence of the American landscape, where each line and shape speaks to a storied past. Pairs beautifully with Rustic Reverie 2.