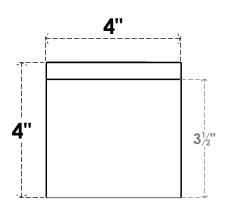

## **FRONT PROFILE**

## ITEM NUMBER: RFTURO040X04000X28000X004CON00RCPR

4"W X 4"H X 28"L TIMBERTHANE ROUGH CEDAR CONCORD FAUX WOOD OPEN RAFTER TAIL, 4"L END, PRIMED TAN