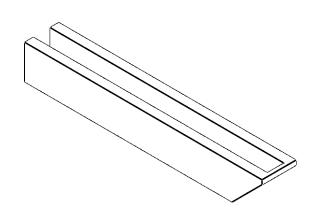

## **ISOMETRIC**

GENERATED DATE: 03/02/2023

**EKENA MILLWORK** 2300 WEST MAIN ST. CLARKSVILLE, TX 75426 TOLL FREE: 866-607-0453 WWW.EKENAMILLWORK.COM

1. INSTALLATION TO BE COMPLETED IN ACCORDANCE WITH MANUFACTURER'S SPECIFICATIONS.
2. DRAWING MAY NOT BE TO SCALE
3. THIS DRAWING IS INTENDED FOR DESIGN AND PLANNING PURPOSES ONLY.
4. ALL INFORMATION CONTAINED HEREIN WAS CURRENT AT THE TIME OF DEVELOPMENT BUT MUST BE REVIEWED AND APPROVED BY THE PRODUCT MANUFACTURER TO BE CONSIDERED ACCURATE.

## ITEM NUMBER: RFTURO040X04000X28000X004CON00RCPR

4"W X 4"H X 28"L TIMBERTHANE ROUGH CEDAR CONCORD FAUX WOOD OPEN RAFTER TAIL, 4"L END, PRIMED TAN