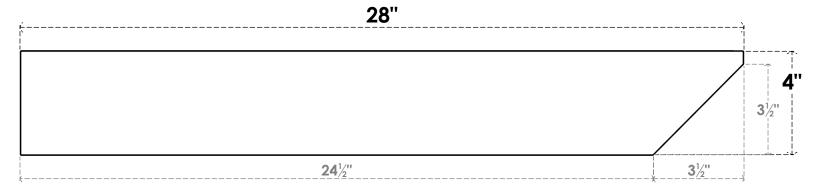

## **SIDE PROFILE**

## ITEM NUMBER: RFTURO040X04000X28000X004CON00RCPR

4"W X 4"H X 28"L TIMBERTHANE ROUGH CEDAR CONCORD FAUX WOOD OPEN RAFTER TAIL, 4"L END, PRIMED TAN