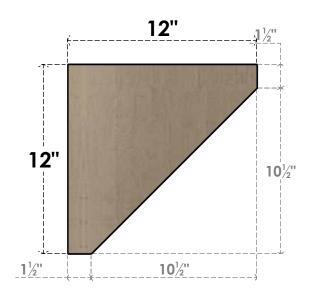

## ITEM NUMBER: CORU12X12X12CONRCPR

12"W X 12"D X 12"H SERIES 1 WIDE CONCORD ROUGH CEDAR TIMBERTHANE FAUX WOOD CORBEL, PRIMED

## SIDE PROFILE