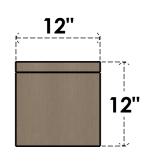

## ITEM NUMBER: CORU12X12X12CONRCPR

12"W X 12"D X 12"H SERIES 1 WIDE CONCORD ROUGH CEDAR TIMBERTHANE FAUX WOOD CORBEL, PRIMED

## FRONT PROFILE