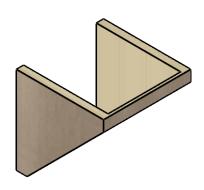

## ITEM NUMBER: CORU12X12X12CONRCPR

12"W X 12"D X 12"H SERIES 1 WIDE CONCORD ROUGH CEDAR TIMBERTHANE FAUX WOOD CORBEL, PRIMED

## **ISOMETRIC**

**EKENA MILLWORK** 2300 WEST MAIN ST. CLARKSVILLE, TX 75426 TOLL FREE: 866-607-0453 WWW.EKENAMILLWORK.COM

GENERATED DATE: 01/27/2023

- 1. INSTALLATION TO BE COMPLETED IN ACCORDANCE WITH MANUFACTURER'S SPECIFICATIONS.