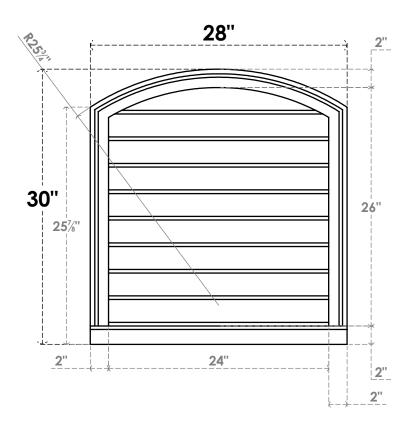

## GVPAR28X3003SN

28"W X 30"H ARCH TOP SURFACE MOUNT PVC GABLE VENT: NON-FUNCTIONAL, W/ 2"W X 2"P **BRICKMOULD SILL FRAME** 

**FRONT** 

SIDE

LOUVER HEIGHT: 2 7/8"

LOUVER QTY: 9

**EKENA MILLWORK** 2300 WEST MAIN ST. CLARKSVILLE, TX 75426 TOLL FREE: 866-607-0453 WWW.EKENAMILLWORK.COM