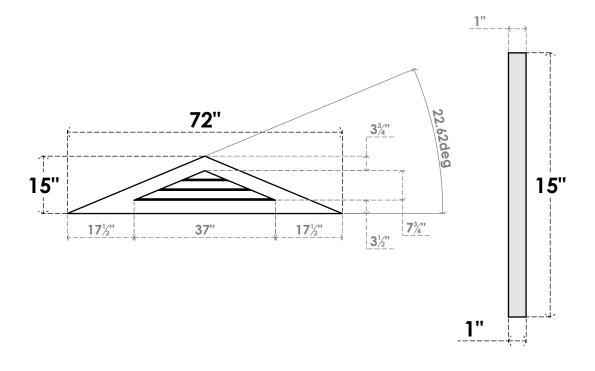

## GVPTR72X1501SN

72"W X 15"H TRIANGLE SURFACE MOUNT PVC GABLE VENT 5/12 PITCH: NON-FUNCTIONAL, W/ 3-1/2"W X 1"P STANDARD FRAME

**FRONT** 

SIDE

LOUVER HEIGHT: 2 5/8"

LOUVER QTY: 3

1. INSTALLATION TO BE COMPLETED IN ACCORDANCE WITH MANUFACTURER'S SPECIFICATIONS. 2. DRAWING MAY NOT BE TO SCALE