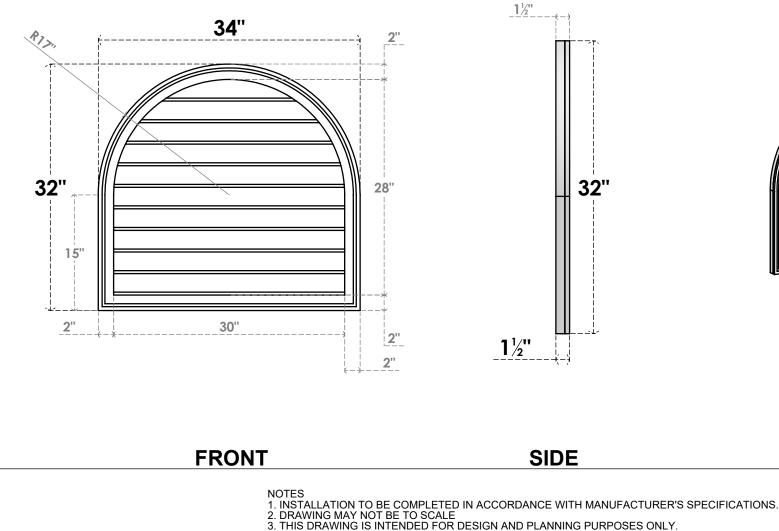

## GVPRT34X3202SN

34"W X 32"H ROUND TOP SURFACE MOUNT PVC GABLE VENT: NON-FUNCTIONAL, W/ 2"W X 1-1/2"P BRICKMOULD FRAME

LOUVER HEIGHT: 2 3/4" LOUVER QTY: 10

**EKENA MILLWORK** 2300 WEST MAIN ST. CLARKSVILLE, TX 75426 TOLL FREE: 866-607-0453 WWW.EKENAMILLWORK.COM

3. THIS DRAWING IS INTENDED FOR DESIGN AND PLANNING PURPOSES ONLY.

AL ALL INFORMATION CONTAINED HEREIN WAS CURRENT AT THE TIME OF DEVELOPMENT BUT MUST BE REVIEWED AND APPROVED BY THE PRODUCT MANUFACTURER TO BE CONSIDERED ACCURATE.
ARCHITECTURAL GRADE PVC PRODUCTS ARE MADE FROM EXPANDED CELLULAR PVC AND COME NATURALLY WHITE BUT MAY BE

PAINTED

Generated Date : 09/19/2022