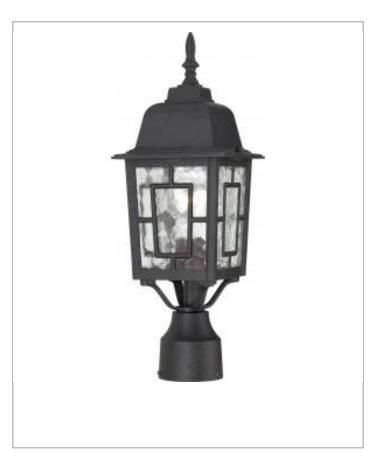

## General

| Finish                    | Textured Black |
|---------------------------|----------------|
| Style                     | Transitional   |
| Number of Lamps           | 1              |
| Height (in.)              | 17.25          |
| Width (in.)               | 6.13           |
| Indoor or Outdoor Fixture | Outdoor        |
| Specifications            |                |
| Base                      | Medium         |
| Bulb Type                 | Incandescent   |
| Max Wattage               | 100            |