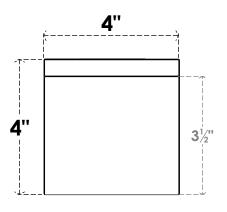

## ITEM NUMBER: RFTURO040X04000X24000X004CON00RCPR

4"W X 4"H X 24"L TIMBERTHANE ROUGH CEDAR CONCORD FAUX WOOD OPEN RAFTER TAIL, 4"L END, PRIMED TAN

## **FRONT PROFILE**