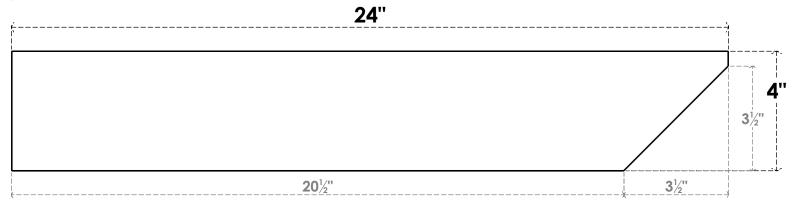

## ITEM NUMBER: RFTURO040X04000X24000X004CON00RCPR

4"W X 4"H X 24"L TIMBERTHANE ROUGH CEDAR CONCORD FAUX WOOD OPEN RAFTER TAIL, 4"L END, PRIMED TAN

## **SIDE PROFILE**