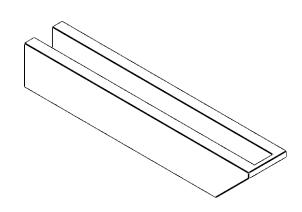

## ITEM NUMBER: RFTURO040X04000X24000X004CON00RCPR

4"W X 4"H X 24"L TIMBERTHANE ROUGH CEDAR CONCORD FAUX WOOD OPEN RAFTER TAIL, 4"L END, PRIMED TAN

## **ISOMETRIC**

GENERATED DATE: 03/02/2023

**EKENA MILLWORK** 2300 WEST MAIN ST. CLARKSVILLE, TX 75426 TOLL FREE: 866-607-0453 WWW.EKENAMILLWORK.COM

1. INSTALLATION TO BE COMPLETED IN ACCORDANCE WITH MANUFACTURER'S SPECIFICATIONS.
2. DRAWING MAY NOT BE TO SCALE
3. THIS DRAWING IS INTENDED FOR DESIGN AND PLANNING PURPOSES ONLY.
4. ALL INFORMATION CONTAINED HEREIN WAS CURRENT AT THE TIME OF DEVELOPMENT BUT MUST BE REVIEWED AND APPROVED BY THE PRODUCT MANUFACTURER TO BE CONSIDERED ACCURATE.