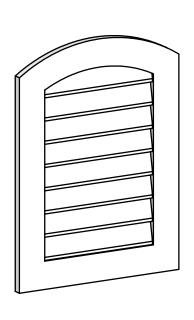

## GVPAR22X3001SN

22"W X 30"H ARCH TOP SURFACE MOUNT PVC GABLE VENT: NON-FUNCTIONAL, W/ 3-1/2"W X 1"P STANDARD FRAME

**FRONT** 

SIDE

LOUVER HEIGHT: 2 7/8"

LOUVER QTY: 8

EKENA MILLWORK 2300 WEST MAIN ST. CLARKSVILLE, TX 75426 TOLL FREE: 866-607-0453 WWW.EKENAMILLWORK.COM