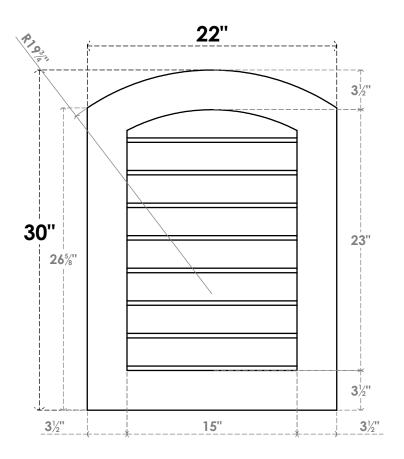

## GVPAR22X3001SN

22"W X 30"H ARCH TOP SURFACE MOUNT PVC GABLE VENT: NON-FUNCTIONAL, W/ 3-1/2"W X 1"P STANDARD FRAME

**FRONT** 

SIDE

LOUVER HEIGHT: 2 7/8"

LOUVER QTY: 8

EKENA MILLWORK 2300 WEST MAIN ST. CLARKSVILLE, TX 75426 TOLL FREE: 866-607-0453 WWW.EKENAMILLWORK.COM