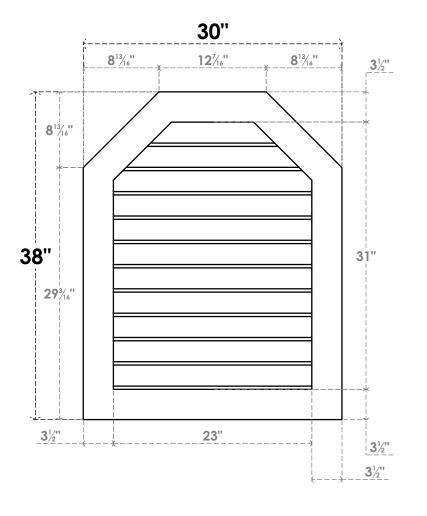

## GVPOT30X3801SN

30"W X 38"H OCTAGONAL TOP SURFACE MOUNT PVC GABLE VENT: NON-FUNCTIONAL, W/ 3-1/2"W X 1"P STANDARD FRAME

LOUVER HEIGHT: 2 7/8"

**FRONT** 

SIDE

LOUVER QTY: 11

EKENA MILLWORK 2300 WEST MAIN ST. CLARKSVILLE, TX 75426 TOLL FREE: 866-607-0453 WWW.EKENAMILLWORK.COM