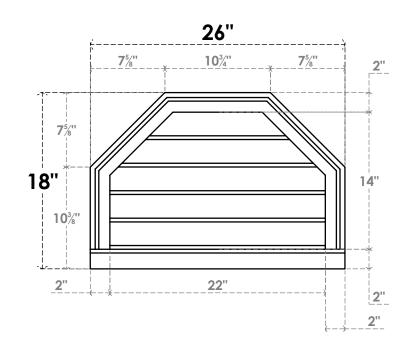

## GVPOT26X1803SN

26"W X 18"H OCTAGONAL TOP SURFACE MOUNT PVC GABLE VENT: NON-FUNCTIONAL, W/ 2"W X 2"P BRICKMOULD SILL FRAME

FRONT

SIDE

LOUVER HEIGHT: 2 3/4" LOUVER QTY: 5

NOTES 1. INSTALLATION TO BE COMPLETED IN ACCORDANCE WITH MANUFACTURER'S SPECIFICATIONS. 2. DRAWING MAY NOT BE TO SCALE