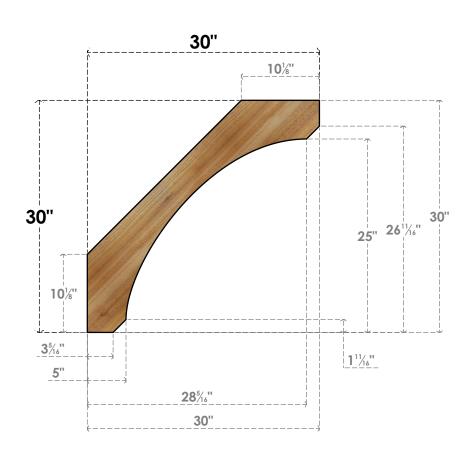

## BRC06X30X30LEC00RWR

6"W X 30"D X 30"H LEGACY ROUGH SAWN BRACE, WESTERN RED CEDAR

SIDE

## **FRONT**

**EKENA MILLWORK** 2300 WEST MAIN ST. CLARKSVILLE, TX 75426 TOLL FREE: 866-607-0453 WWW.EKENAMILLWORK.COM