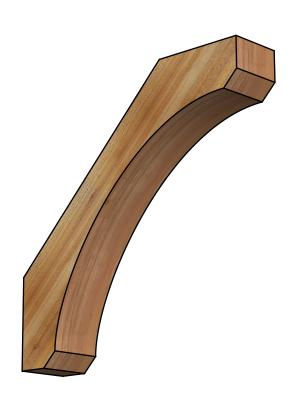

## BRC06X30X30LEC00RWR

6"W X 30"D X 30"H LEGACY ROUGH SAWN BRACE, WESTERN RED CEDAR

SIDE

## **FRONT**

**EKENA MILLWORK** 2300 WEST MAIN ST. CLARKSVILLE, TX 75426 TOLL FREE: 866-607-0453 WWW.EKENAMILLWORK.COM