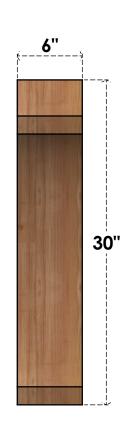

## BRC06X30X30LEC00RWR

6"W X 30"D X 30"H LEGACY ROUGH SAWN BRACE, WESTERN RED CEDAR

SIDE

## **FRONT**

**EKENA MILLWORK** 2300 WEST MAIN ST. CLARKSVILLE, TX 75426 TOLL FREE: 866-607-0453 WWW.EKENAMILLWORK.COM