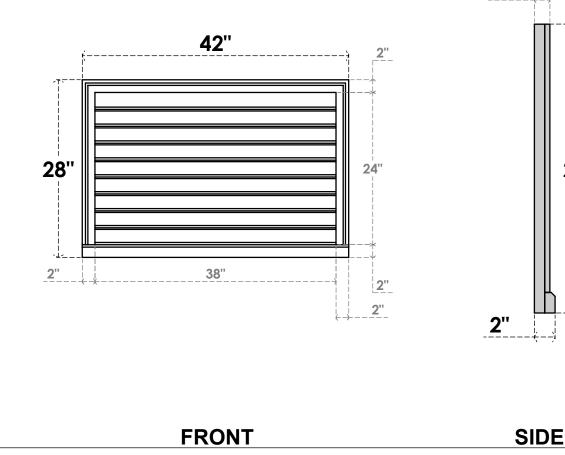

## GVPVE42X2803SF

42"W X 28"H RECTANGLE SURFACE MOUNT PVC GABLE VENT: FUNCTIONAL, W/ 2"W X 2"P BRICKMOULD SILL FRAME

**1**<sup>1</sup>/<sub>2</sub>"

VENTING AREA: 76 SQ IN LOUVER HEIGHT: 2 5/8" LOUVER QTY: 9

PAINTED

28"

Generated Date : 08/21/2022