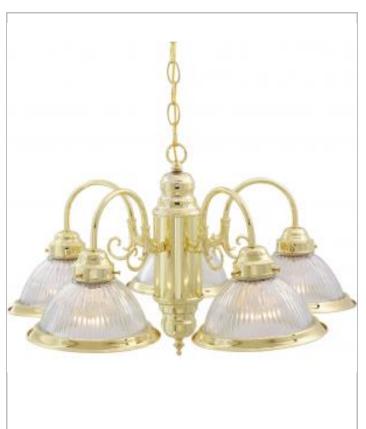

## General

| Finish                    | Polished Brass |
|---------------------------|----------------|
| Style                     | Traditional    |
| Number of Lamps           | 5              |
| Height (in.)              | 18.00          |
| Width (in.)               | 22.00          |
| Length (in.)              | 22.00          |
| Indoor or Outdoor Fixture | Indoor         |

| Specifications    |               |
|-------------------|---------------|
| Base              | Medium        |
| Bulb Type         | Incandescent  |
| Max Wattage       | 60            |
| Voltage           | 120V          |
| Bulb Included     | No            |
| Glass Description | Clear Ribbed  |
| Fixture Type      | Chandelier    |
| Fixture Material  | Glass / Metal |

| Dimensions                          |        |
|-------------------------------------|--------|
| Back Plate or Canopy Height (in.)   | 1.02   |
| Back Plate or Canopy Diameter (in.) | 4.92   |
| Chain Length                        | 36 in. |