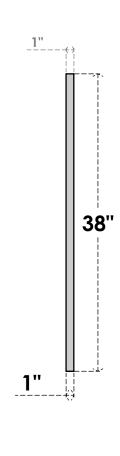

## GVPVE20X3801SN

20"W X 38"H RECTANGLE SURFACE MOUNT PVC GABLE VENT: NON-FUNCTIONAL, W/ 3-1/2"W X 1"P STANDARD FRAME

**FRONT** 

SIDE

LOUVER HEIGHT: 2 7/8"

LOUVER QTY: 11

EKENA MILLWORK 2300 WEST MAIN ST. CLARKSVILLE, TX 75426 TOLL FREE: 866-607-0453 WWW.EKENAMILLWORK.COM