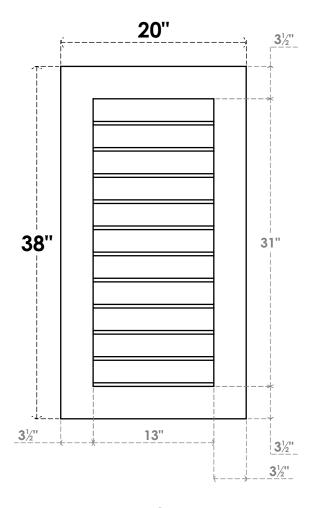

## GVPVE20X3801SN

20"W X 38"H RECTANGLE SURFACE MOUNT PVC GABLE VENT: NON-FUNCTIONAL, W/ 3-1/2"W X 1"P STANDARD FRAME

**FRONT** 

SIDE

LOUVER HEIGHT: 2 7/8"

LOUVER QTY: 11

EKENA MILLWORK 2300 WEST MAIN ST. CLARKSVILLE, TX 75426 TOLL FREE: 866-607-0453 WWW.EKENAMILLWORK.COM