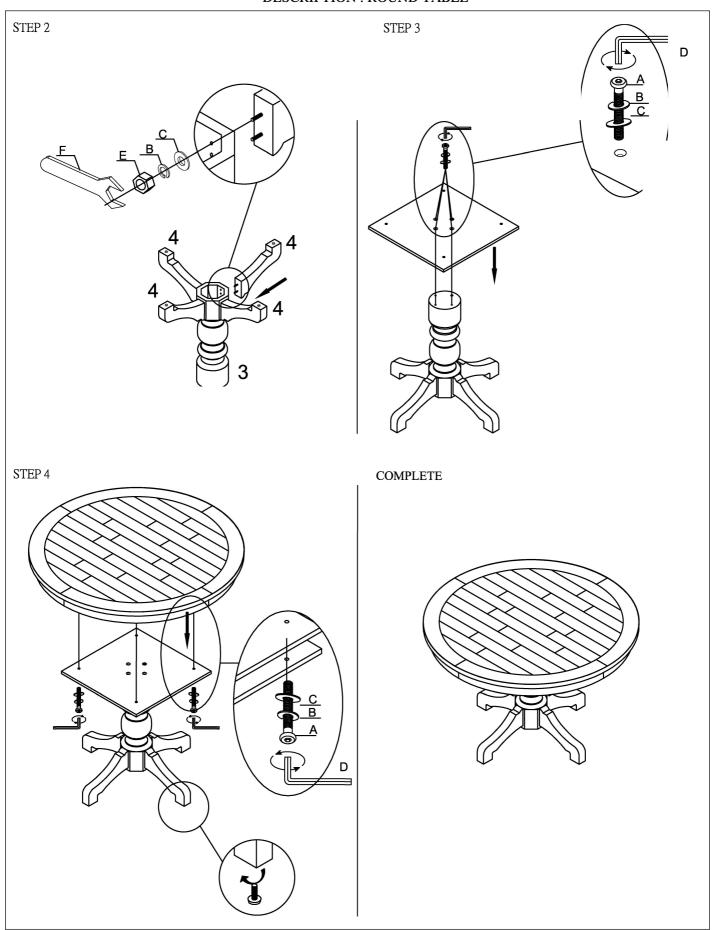

|            |         |      | Α                |         | 5/16"x35mm BOLT        | 6pcs  |
| 1            | TABLE TOP  |         | 1рс  | В                | 0       | 5/16" SPRING WASHER    | 14pcs |
|              |            | ^       |      | С                |         | 5/16"x19mm LOCK WASHER | 14pcs |
| 2            | PANEL      |         | 1pc  | D                |         | 4mm ALLEN WRENCH       | 1pc   |
| 3            | TABLE POST |         | 1pc  | E                |         | 12mm NUT               | 8pcs  |
| 4            | TABLE LEGS |         | 4pcs | F                | Co.     | 12mm ALLEN KEY         | 1pc   |

Remove Panel from Top Table.

Note: Hardware removed step 1 using assembly for next step.



## **ASSEMBLY INSTRUCTIONS**

DESCRIPTION: ROUND TABLE