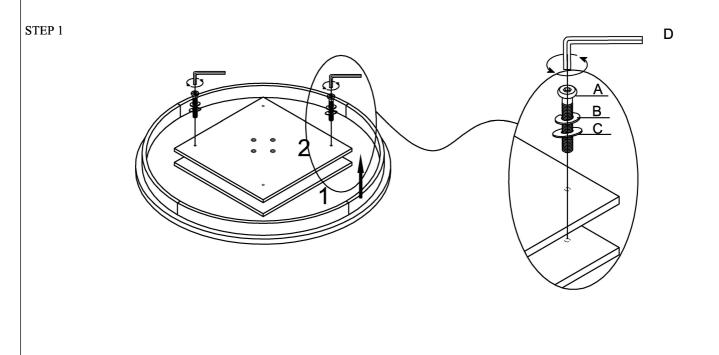

Remove Panel from Top Table.

Note: Hardware removed step 1 using assembly for next step.