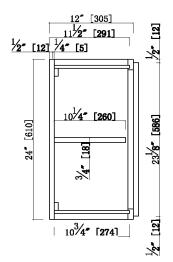

## Specifications

3" Wide Shaker Door

3/4"Solid maple face frame, Fully overlay with 1/4" reveal

MDF with wood veneer for door center for espresso finish

3/4" solid maple door frame for espresso finish

3/4" Premium HDF door for white finish

Soft-closing hinge, 6 way adjustable

1/2" plywood with poplar veneer for side panels, bottom panels

Metal Clips connectors, 1 adjustable shelf

RTA construction,

**CARB P2 compliant** 