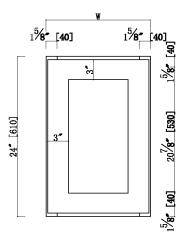

## Specifications

3" Wide Shaker Door

3/4"Solid maple face frame, Fully overlay with 1/4" reveal

MDF with wood veneer for door center for espresso finish

3/4" solid maple door frame for espresso finish

3/4" Premium HDF door for white finish

Soft-closing hinge, 6 way adjustable

1/2" plywood with poplar veneer for side panels, bottom panels

Metal Clips connectors, 1 adjustable shelf

RTA construction,

**CARB P2 compliant** 