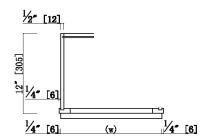

## Specifications

3" Wide Shaker Door

3/4"Solid maple face frame, Fully overlay with 1/4" reveal

MDF with wood veneer for door center for espresso finish

3/4" solid maple door frame for espresso finish

3/4" Premium HDF door for white finish

Soft-closing hinge, 6 way adjustable

1/2" plywood with poplar veneer for side panels, bottom panels

Metal Clips connectors, 1 adjustable shelf

RTA construction,

**CARB P2 compliant** 