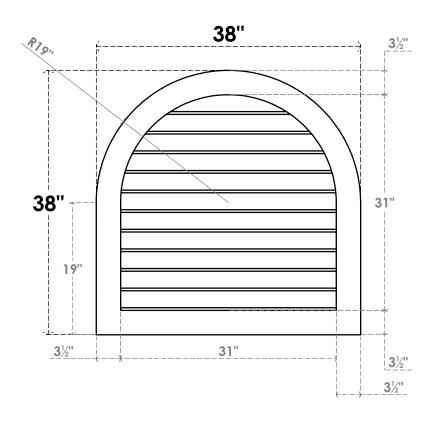

## GVPRT38X3801SN

38"W X 38"H ROUND TOP SURFACE MOUNT PVC GABLE VENT: NON-FUNCTIONAL, W/ 3-1/2"W X 1"P STANDARD FRAME

**FRONT** 

SIDE

LOUVER HEIGHT: 2 7/8"

LOUVER QTY: 11

1. INSTALLATION TO BE COMPLETED IN ACCORDANCE WITH MANUFACTURER'S SPECIFICATIONS. 2. DRAWING MAY NOT BE TO SCALE