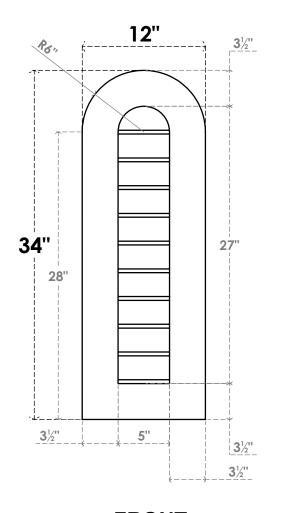

## GVPRT12X3401SN

12"W X 34"H ROUND TOP SURFACE MOUNT PVC GABLE VENT: NON-FUNCTIONAL, W/ 3-1/2"W X 1"P STANDARD FRAME

**FRONT** 

SIDE

LOUVER HEIGHT: 2 3/4"

LOUVER QTY: 10

1. INSTALLATION TO BE COMPLETED IN ACCORDANCE WITH MANUFACTURER'S SPECIFICATIONS. 2. DRAWING MAY NOT BE TO SCALE