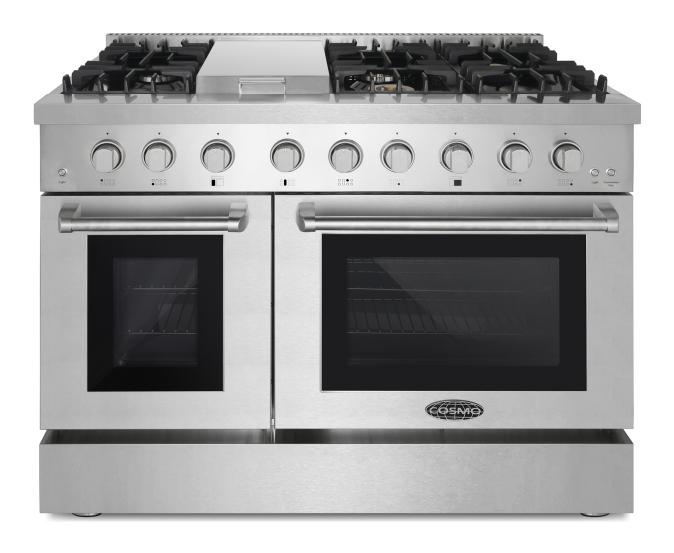

## COS-DFRL486GK

Transform the way you cook with Cosmo's COS-DFRL486GK Dual Fuel Range. Cook a variety of different foods using the sealed 6 burner cooktop with griddle and fan convection oven with 7 functions.

## **Features**

- $\cdot$  Designed for freestanding or slide-in
- $\cdot$  6 sealed burners & griddle
- · Main 4.2 cu. ft. convection oven
- $\cdot$  Secondary 2.5 cu. ft. standard bake oven
- $\cdot$  6 oven functions & oven lights
- · Cast iron grates
- · Solid metal knobs