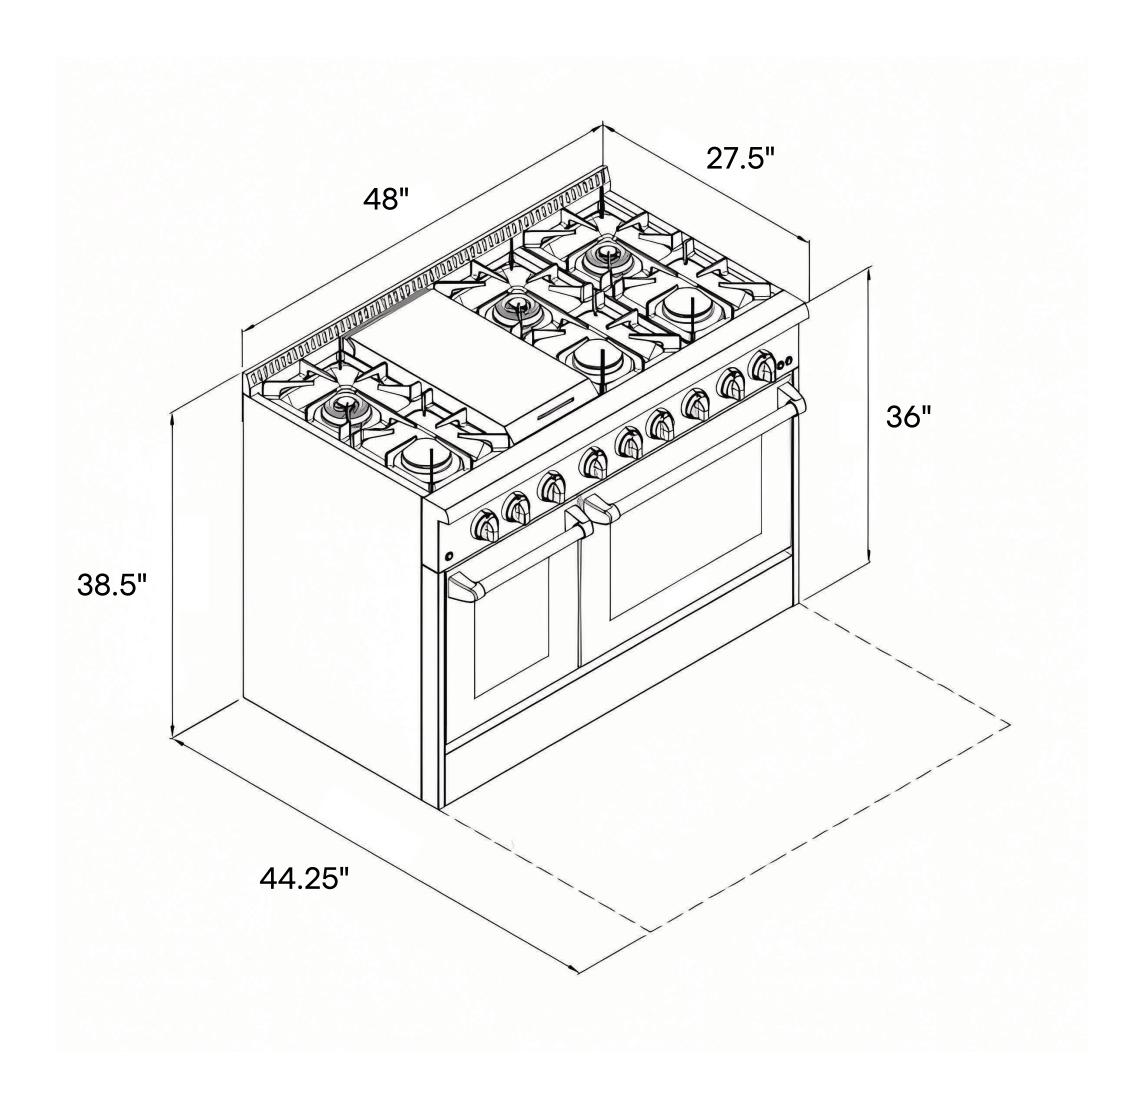

See Page 2 for dimensions

COS-DFRL486GK Dual Fuel Range

Dimensions (WxDxH): 48" x 27.5" x 38.5"