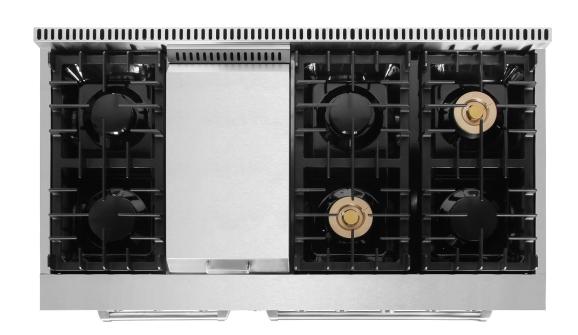

## COS-DFRL486GK Dual Fuel Range

| Size           | 48 Inch / 6.7 cu. ft. Total Capacity                                                                                                                                                                                                              |
|----------------|---------------------------------------------------------------------------------------------------------------------------------------------------------------------------------------------------------------------------------------------------|
| Fuel           | Dual Fuel                                                                                                                                                                                                                                         |
| Installation   | Freestanding / Slide-In                                                                                                                                                                                                                           |
| Controls       | Full Metal Knobs                                                                                                                                                                                                                                  |
| Oven           | Convection                                                                                                                                                                                                                                        |
| Material       | 430-Grade Stainless Steel                                                                                                                                                                                                                         |
| Electrical     | 240V / 60Hz, 30A                                                                                                                                                                                                                                  |
| Racks          | 4 Racks, 5 Positions                                                                                                                                                                                                                              |
| Oven Functions | Bake, Broil, Defrost, Convection Bake,<br>Convection Roast, Convection Defrost,<br>Convection Dehydration                                                                                                                                         |
| Burners        | <ul> <li>Front Left / 18,000 BTU</li> <li>Front Right / 18,000 BTU</li> <li>Front Middle / 15,000 BTU</li> <li>Rear Right / 15,000 BTU</li> <li>Rear Left / 12,000 BTU</li> <li>Rear Middle / 12,000 BTU</li> <li>Griddle / 15,000 BTU</li> </ul> |

## **Features**

- $\cdot$  Designed for freestanding or slide-in
- $\cdot$  6 sealed burners & griddle
- · Main 4.2 cu. ft. convection oven
- $\cdot$  Secondary 2.5 cu. ft. standard bake oven
- $\cdot$  6 oven functions & oven lights
- · Cast iron grates
- · Solid metal knobs