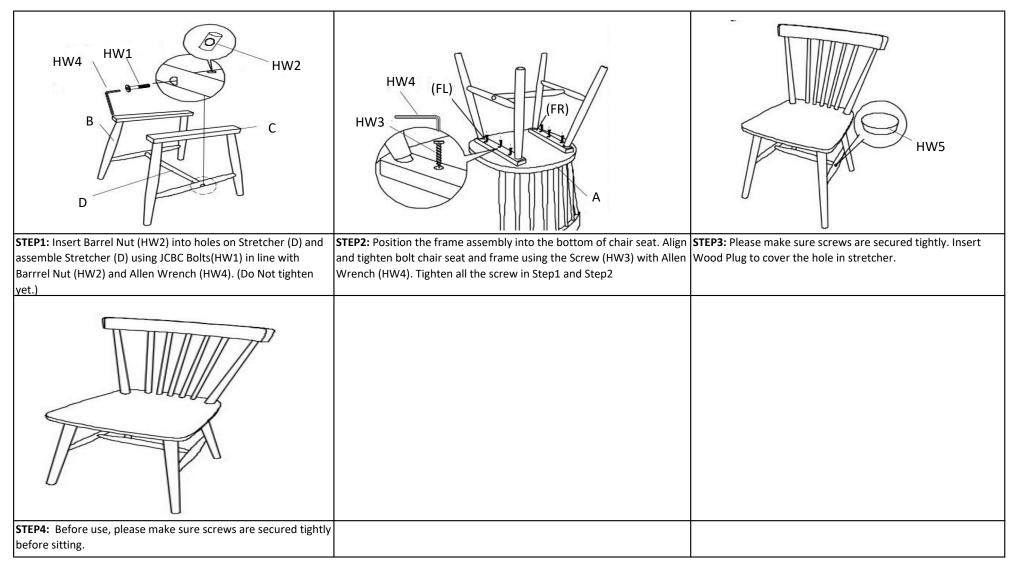

#### Part List and Hardware List

| PIECE | DESCRIPTION          | PICTURE        | QUANTITY |
|-------|----------------------|----------------|----------|
| А     | BACK REST            |                | 1X       |
| В     | LEFT LEG FRAME       |                | 1X       |
| С     | RIGHT LEG FRAME      |                | 1X       |
| D     | STRETCHER            | Ũ              | 1X       |
| HW1   | JCBC BOLT 6X0.5X50MM | \$- <b></b>    | 2X       |
| HW2   | BARREL NUT           | Ø              | 2X       |
| HW3   | SCREW                | <i>4111111</i> | 6X       |
| HW4   | ALLEN WRENCH         |                | 1X       |
| HW5   | WOOD PLUG            | 0              | 2X       |