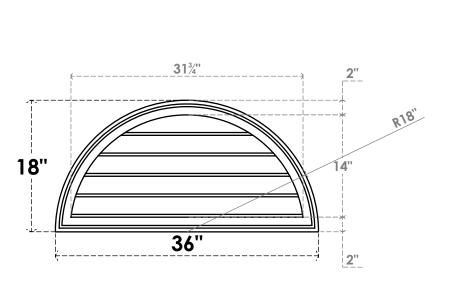

## GVPHR36X1802SN

36"W X 18"H HALF ROUND SURFACE MOUNT PVC GABLE VENT: NON-FUNCTIONAL, W/ 2"W X 1-1/2"P BRICKMOULD FRAME

**FRONT** 

SIDE

LOUVER HEIGHT: 2 3/4"

LOUVER QTY: 5

EKENA MILLWORK 2300 WEST MAIN ST. CLARKSVILLE, TX 75426 TOLL FREE: 866-607-0453 WWW.EKENAMILLWORK.COM