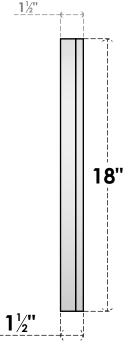

## GVPHR36X1802SN

36"W X 18"H HALF ROUND SURFACE MOUNT PVC GABLE VENT: NON-FUNCTIONAL, W/ 2"W X 1-1/2"P BRICKMOULD FRAME

**FRONT** 

SIDE

LOUVER HEIGHT: 2 3/4"

LOUVER QTY: 5

EKENA MILLWORK 2300 WEST MAIN ST. CLARKSVILLE, TX 75426 TOLL FREE: 866-607-0453 WWW.EKENAMILLWORK.COM