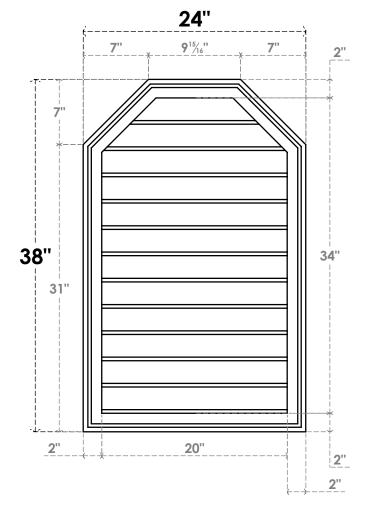

## GVPOT24X3802SN

24"W X 38"H OCTAGONAL TOP SURFACE MOUNT PVC GABLE VENT: NON-FUNCTIONAL, W/ 2"W X 1-1/2"P BRICKMOULD FRAME

LOUVER HEIGHT: 2 7/8"

LOUVER QTY: 12

**FRONT** 

SIDE

EKENA MILLWORK 2300 WEST MAIN ST. CLARKSVILLE, TX 75426 TOLL FREE: 866-607-0453 WWW.EKENAMILLWORK.COM