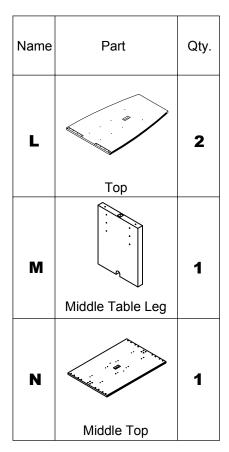

## PARTS LIST

| Name | Part          | Qty. |
|------|---------------|------|
| P    | Table Leg     | 2    |
| S    | Modesty Panel | 4    |

Items with HB are in the hardware box

\*\*Denotes Color Code