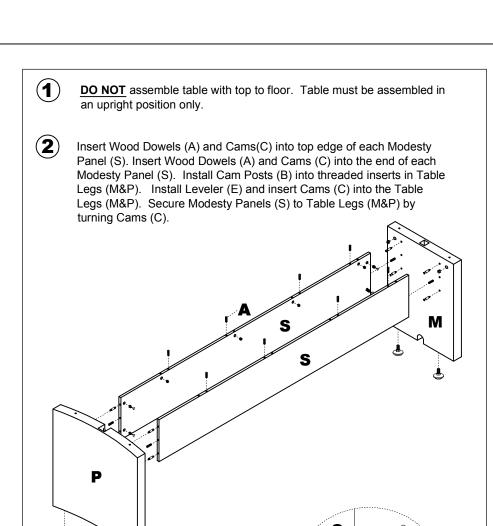

NOTE: The arrow on the face of the Cam (C) should point towards the Cam Post (B) for proper alignment.

NOTE: The arrow on the face of the Cam (C) should point towards the Cam Post (B) for proper alignment.