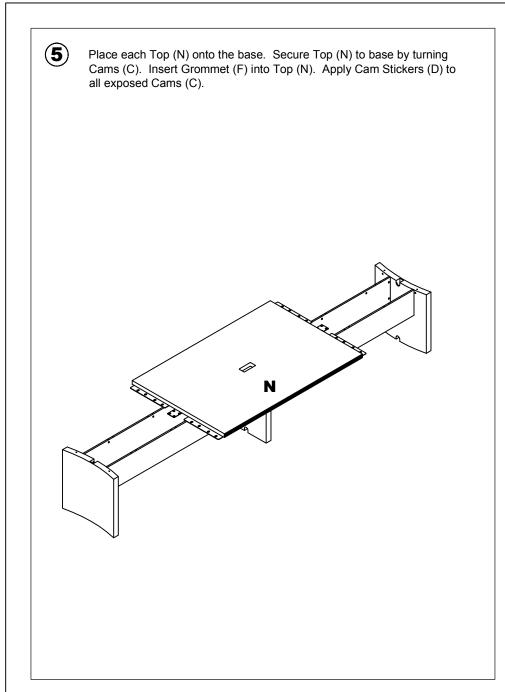

NOTE: The arrow on the face of the Cam (C) should point towards the Cam Post (B) for proper alignment.

NOTE: The arrow on the face of the Cam (C) should point towards the Cam Post (B) for proper alignment.