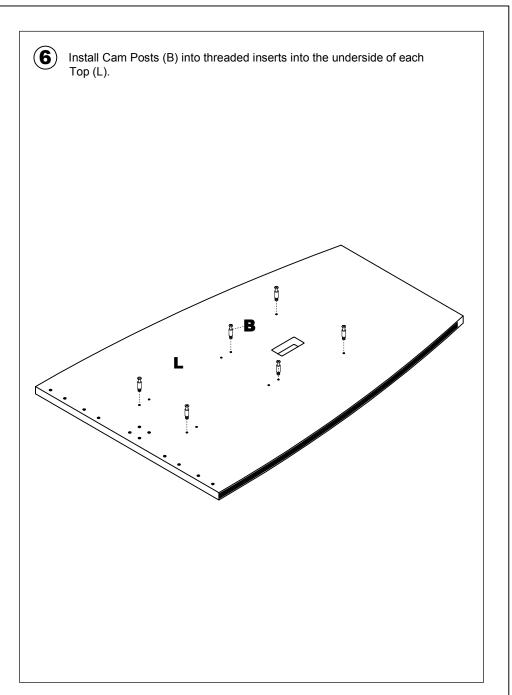

NOTE: The arrow on the face of the Cam (C) should point towards the Cam Post (B) for proper alignment.

NOTE: The arrow on the face of the Cam (C) should point towards the Cam Post (B) for proper alignment.