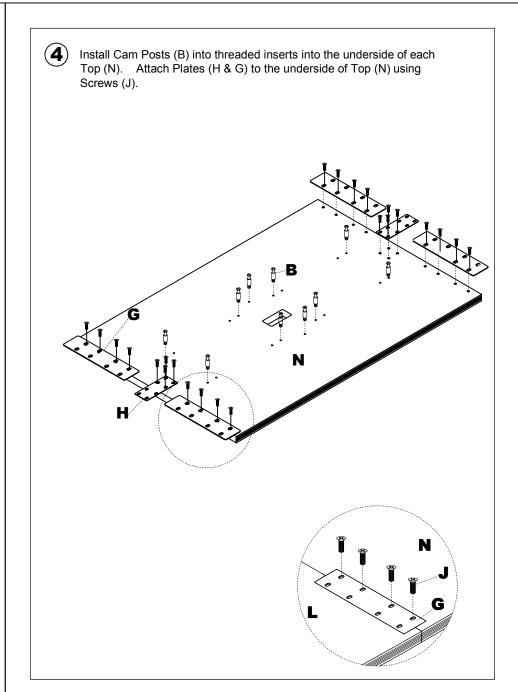

NOTE: The arrow on the face of the Cam (C) should point towards the Cam Post (B) for proper alignment.

NOTE: The arrow on the face of the Cam (C) should point towards the Cam Post (B) for proper alignment.