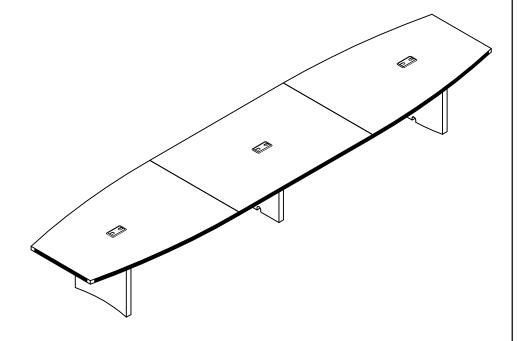

## Conference Table 216" x 48"



**ASSEMBLY INSTRUCTIONS** 

## PARTS LIST



| Name | Part                                               | Qty. | Spare<br>Qty |
|------|----------------------------------------------------|------|--------------|
| F    | НВ                                                 | 3    |              |
|      | Grommet                                            |      |              |
| G    |                                                    | 4    |              |
|      | Plate                                              |      |              |
| Н    |                                                    | 2    |              |
|      | Center Plate                                       |      |              |
| J    | HB (I) JULIANIANIANIANIANIANIANIANIANIANIANIANIANI | 48   | 2