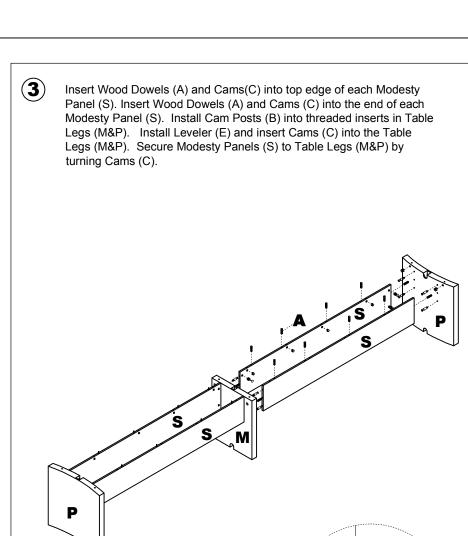

NOTE: The arrow on the face of the Cam (C) should point towards the Cam Post (B) for proper alignment.

NOTE: The arrow on the face of the Cam (C) should point towards the Cam Post (B) for proper alignment.