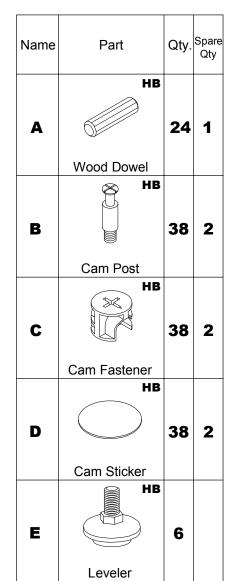

## PARTS LIST

| Name | Part                                               | Qty. | Spare<br>Qty |
|------|----------------------------------------------------|------|--------------|
| F    | НВ                                                 | 3    |              |
|      | Grommet                                            |      |              |
| G    |                                                    | 4    |              |
|      | Plate                                              |      |              |
| Н    |                                                    | 2    |              |
|      | Center Plate                                       |      |              |
| J    | HB (I) JULIANIANIANIANIANIANIANIANIANIANIANIANIANI | 48   | 2            |
|      | M6 x 15mm                                          |      |              |
|      | HERTYAFE                                           |      |              |
|      | Items with HB are in hardware box                  |      |              |