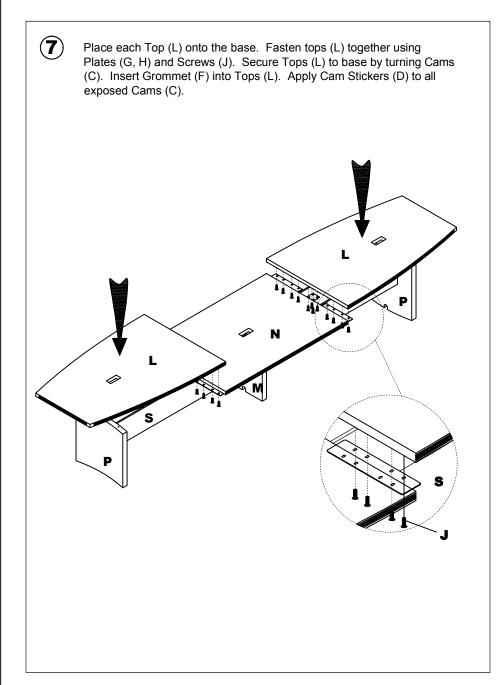

| Name | Part          | Qty. |
|------|---------------|------|
| P    | Table Leg     | 2    |
| S    | Modesty Panel | 4    |

Items with HB are in the hardware box

\*\*Denotes Color Code

## **IMPORTANT!**

Review ALL instructions before beginning assembly. These instructions are provided to avoid problems that may occur from improper assembly or installation. Mayline and/or its distributor are not responsible for failure resulting from improper assembly or installation of this product. Moreover, all warranties are void for failure to follow these assembly instructions.



NOTE: The arrow on the face of the Cam (C) should point towards the Cam Post (B) for proper alignment.



NOTE: The arrow on the face of the Cam (C) should point towards the Cam Post (B) for proper alignment.