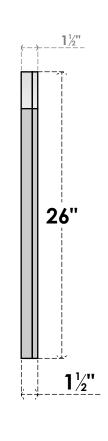

## GVPAR22X2602SF

22"W X 26"H ARCH TOP SURFACE MOUNT PVC GABLE VENT: FUNCTIONAL, W/ 2"W X 1-1/2"P **BRICKMOULD FRAME** 

**FRONT** 

SIDE

**VENTING AREA: 31.5 SQ IN** LOUVER HEIGHT: 2 3/4"

LOUVER QTY: 8

EKENA MILLWORK 2300 WEST MAIN ST. CLARKSVILLE, TX 75426 TOLL FREE: 866-607-0453 WWW.EKENAMILLWORK.COM