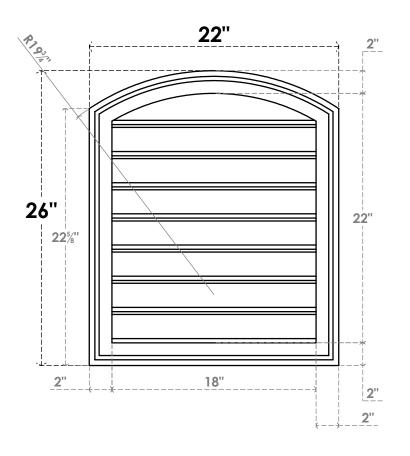

## GVPAR22X2602SF

22"W X 26"H ARCH TOP SURFACE MOUNT PVC GABLE VENT: FUNCTIONAL, W/ 2"W X 1-1/2"P **BRICKMOULD FRAME** 

**FRONT** 

SIDE

**VENTING AREA: 31.5 SQ IN** LOUVER HEIGHT: 2 3/4"

LOUVER QTY: 8

EKENA MILLWORK 2300 WEST MAIN ST. CLARKSVILLE, TX 75426 TOLL FREE: 866-607-0453 WWW.EKENAMILLWORK.COM